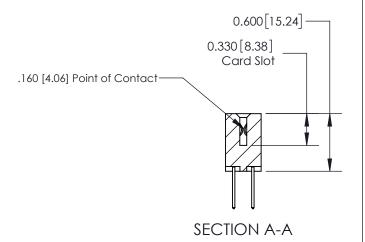

ISSUE NUMBER

ORIGINAL

1

| 837/887 Series High Temp Card Edge Connector<br>Contact Bend Detail |                                                                                                                                    | ACAD REFERENCE NO. | 837 ENG MASTER   |               |
|---------------------------------------------------------------------|------------------------------------------------------------------------------------------------------------------------------------|--------------------|------------------|---------------|
|                                                                     |                                                                                                                                    | DRAWN: J.LEE       | DATE: OCT. 06/09 |               |
|                                                                     |                                                                                                                                    | CHECKED:           | DATE:            |               |
| EDAC INC                                                            | THESE DRAWINGS AND SPECIFICATIONS ARE THE PROPERTY OF EDAC INC.,AND SHALL NOT BE REPRODUCED,OR COPIED OR USED AS THE BASIS FOR THE | SCALE: NTS         | SHEET            | 2 <b>OF</b> 2 |
| TORONTO, ONTARIO CANADA                                             |                                                                                                                                    | DRAWING NUMBER     | •                | ISSUE         |
| YOUR CONNECTION TO QUALITY & SERVICE                                | MANUFACTURE OR SALE OF APPARATUS WITHOUT WRITTEN PERMISSION.                                                                       | 837 Assembly       |                  | 1             |