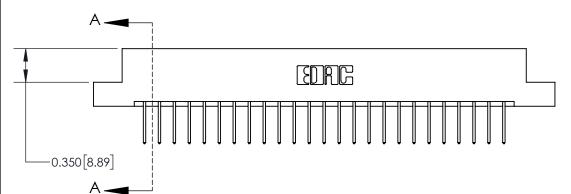

ISSUE NUMBER

ORIGINAL

**See Accompanying Page for:** 

**Contact Bend Details** 

837/887 Series High Temp Card Edge Connector Part Number: 837-050-523-208

**EDAC INC** TORONTO, ONTARIO CANADA

THESE DRAWINGS AND SPECIFICATIONS ARE THE PROPERTY OF EDAC INC.,AND SHALL NOT BE REPRODUCED, OR COPIED OR USED AS THE BASIS FOR THE MANUFACTURE OR SALE OF APPARATUS WITHOUT WRITTEN PERMISSION.