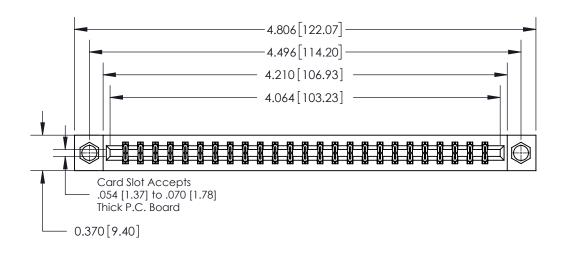

**Mounting Option** 

08-#4-40 Unified Threaded Inserts

**Contact Detail** 

523-P.C. Tail .025 Sq.(0.64 Sq.) - Tail LG=.390(9.91)

.156 [3.96] Contact Spacing x .200 [5.08] Row Spacing

THIS IS A C.A.D. GENERATED DRAWING DO NOT MAKE MANUAL REVISIONS TO MASTER.