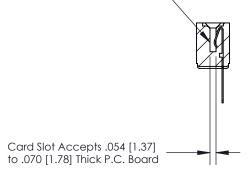

## **Contact Detail**

PC Tail .046x.013(1.17x0.33) - Tail LG=.358(9.09)

.156 [3.96] Contact Spacing x .200 [5.08] Row Spacing

**SECTION A-A** 

.095 [2.41] Point of Contact (Measured from bottom of Card Slot)