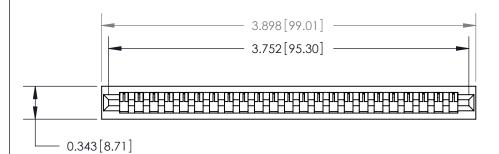

**See Accompanying Page for:** 

**Contact Bend Details** 

807/857 Series High Temp Card Edge Connector Part Number: 807-023-427-101

YOUR CONNECTION TO QUALITY & SERVICE

| ACAD REFERENCE NO. 807 ENG MASTER |                  |
|-----------------------------------|------------------|
| DRAWN: J.LEE                      | DATE: AUG. 11/09 |
| CHECKED:                          | DATE:            |
| SCALE: NTS                        | SHEET 1 OF 2     |
| DRAWING NUMBER                    | ISSUE            |