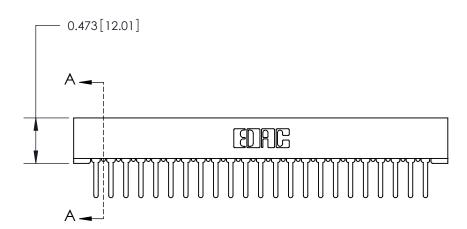

**Mounting Option** 

No Mounting Lugs

## **Contact Detail**

PC Tail .046x.013(1.17x0.33) - Tail LG=.358(9.09)

.156 [3.96] Contact Spacing x .200 [5.08] Row Spacing

**SECTION A-A** 

.095 [2.41] Point of Contact (Measured from bottom of Card Slot)