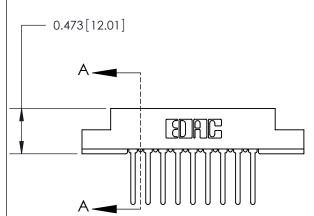

**Mounting Option** 

.128 (3.25) Dia. Mounting Holes

## **Contact Detail**

Wire Wrap .046x.013(1.17x0.33) - Tail LG=.520(13.21)

.156 [3.96] Contact Spacing x .200 [5.08] Row Spacing





**See Accompanying Page for:** 

**Contact Bend Details** 



| 095 [2.41] Point of Contact<br>Measured from bottom of Card Slot) — |  |
|---------------------------------------------------------------------|--|
|                                                                     |  |
| Card Slot Accepts .054 [1.37]<br>to .070 [1.78] Thick P.C. Board    |  |

807/857 Series High Temp Card Edge Connector Part Number: 807-018-542-202

YOUR CONNECTION TO QUALITY & SERVICE

807 ENG MASTER J.LEE SECTION ALAS SHEET 1 OF 2 807 Assembly