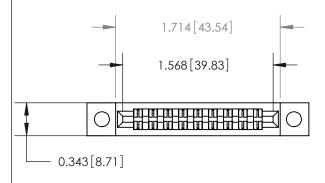

## **Contact Detail**

Wire Wrap .046x.013(1.17x0.33) - Tail LG=.520(13.21)

.156 [3.96] Contact Spacing x .200 [5.08] Row Spacing

**See Accompanying Page for:** 

**Contact Bend Details** 

| 095 [2.41] Point of Contact<br>Measured from bottom of Card Slot) — |  |
|---------------------------------------------------------------------|--|
|                                                                     |  |
| Card Slot Accepts .054 [1.37]<br>to .070 [1.78] Thick P.C. Board    |  |