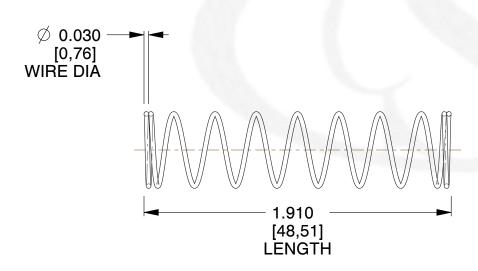

## **NOTES:**

Material : Music Wire
 Finish : Glod Irridite

3. Ends: Closed

4. Total Coils: 10.000

5. Sugg. Max. Deflection: 1.300 (in)6. Sugg. Max. Load: 2.300 (lbs)

7. All Drawing Dimensions are in Inches [mm]