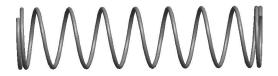

## **NOTES:**

Material : Music Wire
 Finish : Glod Irridite

3. Ends: Closed

4. Total Coils: 10.000

5. Sugg. Max. Deflection: 1.300 (in)6. Sugg. Max. Load: 2.300 (lbs)

7. All Drawing Dimensions are in Inches [mm]