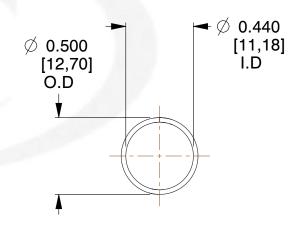

## **NOTES:**

Material : Music Wire
 Finish : Glod Irridite

3. Ends: Closed

4. Total Coils: 10.000

5. Sugg. Max. Deflection: 1.300 (in)6. Sugg. Max. Load: 2.300 (lbs)

7. All Drawing Dimensions are in Inches [mm]