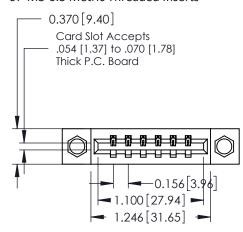

## **Mounting Option**

07-M3-0.5 Metric Threaded Inserts

**Contact Detail** 

523-P.C. Tail .025 Sq.(0.64 Sq.) - Tail LG=.390(9.91) .156 [3.96] Contact Spacing x .200 [5.08] Row Spacing THIS IS A C.A.D. GENERATED DRAWING DO NOT MAKE MANUAL REVISIONS TO MASTER.

ISSUE NUMBER

ORIGINAL

**See Accompanying Pages for:** 

- **Contact Bend Details**
- **Mounting Options**

337 / 387 Series Card Edge Connector Part Number: 387-006-523-607

**EDAC INC** TORONTO, ONTARIO CANADA