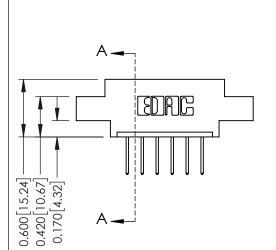

## **Mounting Option**

07-M3-0.5 Metric Threaded Inserts

**Contact Detail** 

523-P.C. Tail .025 Sq.(0.64 Sq.) - Tail LG=.390(9.91) .156 [3.96] Contact Spacing x .200 [5.08] Row Spacing THIS IS A C.A.D. GENERATED DRAWING DO NOT MAKE MANUAL REVISIONS TO MASTER.