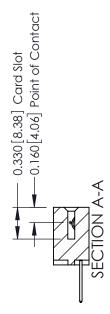

## **Mounting Option**

07-M3-0.5 Metric Threaded Inserts

**Contact Detail** 

523-P.C. Tail .025 Sq.(0.64 Sq.) - Tail LG=.390(9.91) .156 [3.96] Contact Spacing x .200 [5.08] Row Spacing THIS IS A C.A.D. GENERATED DRAWING DO NOT MAKE MANUAL REVISIONS TO MASTER.