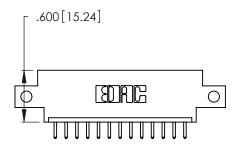

THIS IS A C.A.D. GENERATED DRAWING DO NOT MAKE MANUAL REVISIONS TO MASTER.

| 346/396 SERIES CARD EDGE CONNECTOR |
|------------------------------------|
| PART NUMBER: 346-013-520-612       |

**EDAC INC** TORONTO, ONTARIO CANADA

<u>Contact Dimensions:</u>
520-P.C. Tail .030x.018 (0.76x0.46) - Tail LG. = .175 (4.45) .125 (3.18) Contact Spacing x .250 (6.35) Row Spacing

- INSULATOR MATERIAL: THERMOPLASTIC POLYESTER, UL 94V-0 CONTACT MATERIAL; COPPER, NICKEL, TIN ALLOY CA-725
- CONTACT PLATING: GOLD ON THE MATING AREA, TIN-LEAD ON THE CONTACT TAILS, NICKEL UNDERPLATE