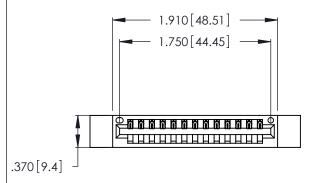

<u>Contact Dimensions:</u>
520-P.C. Tail .030x.018 (0.76x0.46) - Tail LG. = .175 (4.45) .125 (3.18) Contact Spacing x .250 (6.35) Row Spacing

- INSULATOR MATERIAL: THERMOPLASTIC POLYESTER, UL 94V-0 CONTACT MATERIAL; COPPER, NICKEL, TIN ALLOY CA-725
- CONTACT PLATING: GOLD ON THE MATING AREA, TIN-LEAD ON THE CONTACT TAILS, NICKEL UNDERPLATE

THIS IS A C.A.D. GENERATED DRAWING DO NOT MAKE MANUAL REVISIONS TO MASTER.

| 346/396 SERIES CARD EDGE CONNECTOR |
|------------------------------------|
| PART NUMBER: 346-013-520-612       |

**EDAC INC** TORONTO, ONTARIO CANADA