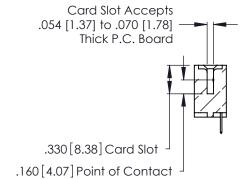

**Contact Code 560** 

INSULATOR MATERIAL: THERMOPLASTIC POLYESTER, UL 94V-0 CONTACT MATERIAL; COPPER, NICKEL, TIN ALLOY CA-725 CONTACT PLATING: GOLD ON THE MATING AREA, TIN-LEAD

ON THE CONTACT TAILS, NICKEL UNDERPLATE

346/396 SERIES CARD EDGE CONNECTOR CONTACT CODE 555,556,558,559,560 DIMENSIONS

YOUR CONNECTION TO QUALITY & SERVICE

**EDAC INC** TORONTO, ONTARIO CANADA

THESE DRAWINGS AND SPECIFICATIONS ARE THE PROPERTY OF EDAC INC.,AND SHALL NOT BE REPRODUCED, OR COPIED OR USED AS THE BASIS FOR THE MANUFACTURE OR SALE OF APPARATUS WITHOUT WRITTEN PERMISSION.