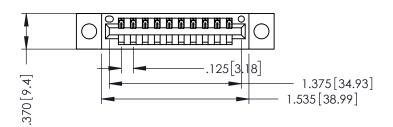

THIS IS A C.A.D. GENERATED DRAWING DO NOT MAKE MANUAL REVISIONS TO MASTER.

ISSUE NUMBER

ORIGINAL

1

INSULATOR MATERIAL: THERMOPLASTIC POLYESTER, UL 94V-0 CONTACT MATERIAL; COPPER, NICKEL, TIN ALLOY CA-725 CONTACT PLATING: GOLD ON THE MATING AREA, TIN-LEAD

ON THE CONTACT TAILS, NICKEL UNDERPLATE

346/396 SERIES CARD EDGE CONNECTOR PART NUMBER: 346-010-526-104

YOUR CONNECTION TO QUALITY & SERVICE

**EDAC INC** TORONTO, ONTARIO CANADA

THESE DRAWINGS AND SPECIFICATIONS ARE THE PROPERTY OF EDAC INC.,AND SHALL NOT BE REPRODUCED, OR COPIED OR USED AS THE BASIS FOR THE MANUFACTURE OR SALE OF APPARATUS WITHOUT WRITTEN PERMISSION.

| ACAD REFERENCE NO. | 346-ENG-MASTER   |
|--------------------|------------------|
| DRAWN: J.LEE       | DATE: APR. 22/09 |
| CHECKED:           | DATE:            |
| SCALE: 1:1         | SHEET 1 OF 2     |
| DRAWING NUMBER     | ISSUE            |
|                    | _   ,            |