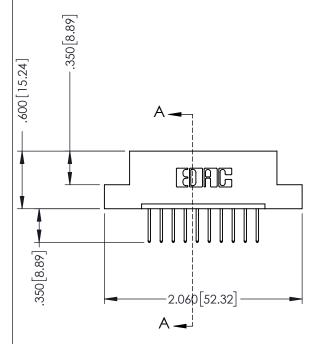

**SECTION A-A** 

.330 [8.38] Slot Depth .160 [4.06] Point of Contact

346-ENG-MASTER

ISSUE NUMBER ORIGINAL 1

## 346/396 SERIES CARD EDGE CONNECTOR CONTACT CODE 555,556,558,559,560 DIMENSIONS

YOUR CONNECTION TO QUALITY & SERVICE

**EDAC INC** TORONTO, ONTARIO CANADA

THESE DRAWINGS AND SPECIFICATIONS ARE THE PROPERTY OF EDAC INC.,AND SHALL NOT BE REPRODUCED, OR COPIED OR USED AS THE BASIS FOR THE MANUFACTURE OR SALE OF APPARATUS WITHOUT WRITTEN PERMISSION.

|   | ACAD REFERENCE NO. | 346-ENG-MASTER   |
|---|--------------------|------------------|
|   | DRAWN: J.LEE       | DATE: APR. 22/09 |
| ) | CHECKED:           | DATE:            |
|   | SCALE: 1:1         | SHEET 2 OF 2     |
|   | DRAWING NUMBER     | ISSUE            |
|   | 346-ENG-MASTER     | 1                |