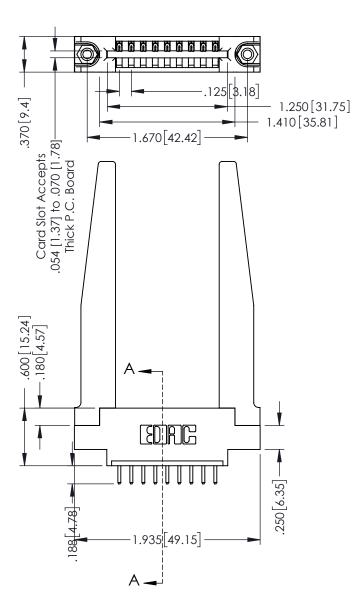

ACAD REFERENCE NO.

Slot Depth Point of Contact

.330[8.38] : .160[4.06] |

**SECTION A-A** 

346-ENG-MASTER

346/396 SERIES CARD EDGE CONNECTOR

YOUR CONNECTION TO QUALITY & SERVICE

ISSUE NUMBER ORIGINAL 1

## 346/396 SERIES CARD EDGE CONNECTOR CONTACT CODE 555,556,558,559,560 DIMENSIONS

YOUR CONNECTION TO QUALITY & SERVICE

**EDAC INC** TORONTO, ONTARIO CANADA

THESE DRAWINGS AND SPECIFICATIONS ARE THE PROPERTY OF EDAC INC.,AND SHALL NOT BE REPRODUCED, OR COPIED OR USED AS THE BASIS FOR THE MANUFACTURE OR SALE OF APPARATUS WITHOUT WRITTEN PERMISSION.

|   | ACAD REFERENCE NO. | 346-ENG-MASTER   |
|---|--------------------|------------------|
|   | DRAWN: J.LEE       | DATE: APR. 22/09 |
| • | CHECKED:           | DATE:            |
|   | SCALE: 1:1         | SHEET 2 OF 2     |
|   | DRAWING NUMBER     | ISSUE            |
|   | 346-ENG-MASTER     | 1                |