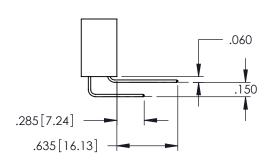

**SECTION A-A** 

INSULATOR MATERIAL: THERMOPLASTIC PBT BLACK, UL 94V-0

CONTACT MATERIAL; COPPER TIN ALLOY

CONTACT PLATING: GOLD ON THE MATING AREA, TIN PLATING ON THE CONTACT TAILS, NICKEL UNDERPLATE

.107 [2.72] .082 [2.08] .157 [4] .232 [5.89] .125(3.18) to .210(5.33) .125(3.18) to .210(5.33) Outside Tails Outside Tails .045(1.14) to .060(1.52) .045(1.14) to .060(1.52) Between Tails Between Tails **Contact Code 555 Contact Code 556** 