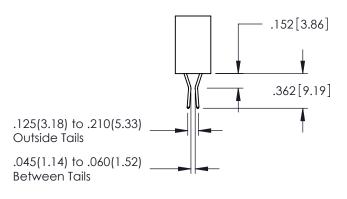

**SECTION A-A** 

INSULATOR MATERIAL: THERMOPLASTIC PBT BLACK, UL 94V-0

CONTACT MATERIAL; COPPER TIN ALLOY

CONTACT PLATING: GOLD ON THE MATING AREA, TIN PLATING ON THE CONTACT TAILS, NICKEL UNDERPLATE

.107 [2.72] .082 [2.08] .157 [4] .232 [5.89] .125(3.18) to .210(5.33) .125(3.18) to .210(5.33) Outside Tails Outside Tails .045(1.14) to .060(1.52) .045(1.14) to .060(1.52) Between Tails Between Tails **Contact Code 555 Contact Code 556** 