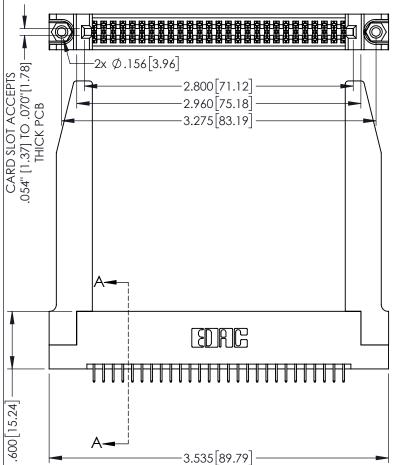

<u>Contact Dimensions:</u>
525-P.C. Tail .018 Sq.(0.46 Sq.) - Tail LG=.150(3.81)
.100 (2.54) Contact Spacing x .200 (5.08) Row Spacing

.160[4.06] POINT OF CONTACT CARD SLOT

345/395 SERIES CARD EDGE CONNECTOR PART NUMBER: 345-054-525-278

| ACAD REFERENCE NO. 345-ENG-MASTER |                  |       |
|-----------------------------------|------------------|-------|
| DRAWN: R.STA.MONICA               | DATE:MAY.16/2017 |       |
| CHECKED:                          | DATE:            |       |
| SCALE: 1:1                        | SHEET 1          | OF 2  |
| DRAWING NUMBER                    |                  | ISSUE |
| 345-ENG-MASTER                    |                  | 1     |