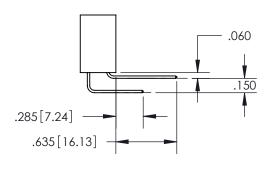

## SECTION A-A

**Contact Dimensions:** 558-90 Degree Bend (Code 541 Contacts) See Sheet 2 for Contact Code 555, 556, 558, 559, 560 Dimensions

INSULATOR MATERIAL: THERMOPLASTIC PBT, UL 94V-0 CONTACT MATERIAL; COPPER TIN ALLOY CONTACT PLATING: GOLD ON THE MATING AREA, TIN PLATING ON THE CONTACT TAILS, NICKEL UNDERPLATE

345/395 SERIES CARD EDGE CONNECTOR PART NUMBER: 345-031-558-104

**EDAC INC** TORONTO, ONTARIO CANADA

THESE DRAWINGS AND SPECIFICATIONS ARE THE PROPERTY OF EDAC INC.,AND SHALL NOT BE REPRODUCED, OR COPIED OR USED AS THE BASIS FOR THE MANUFACTURE OR SALE OF APPARATUS WITHOUT WRITTEN PERMISSION.