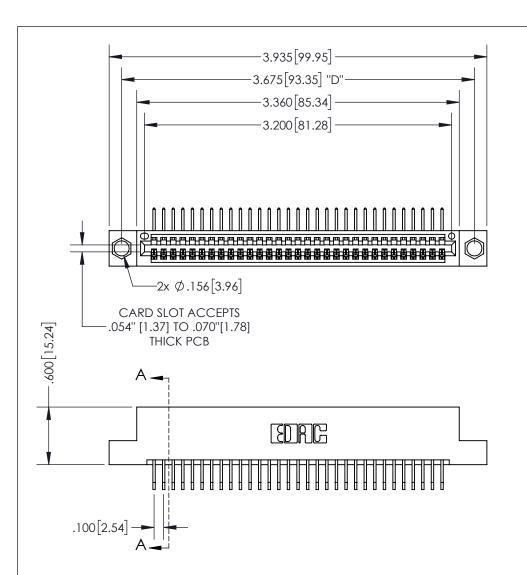

THIS IS A C.A.D. GENERATED DRAWING DO NOT MAKE MANUAL REVISIONS TO MASTER.

ISSUE NUMBER

ORIGINAL

1

.330[8.38] -.370[9.4] **CARD SLOT** 

## SECTION A-A

**Contact Dimensions:** 558-90 Degree Bend (Code 541 Contacts) See Sheet 2 for Contact Code 555, 556, 558, 559, 560 Dimensions

INSULATOR MATERIAL: THERMOPLASTIC PBT, UL 94V-0 CONTACT MATERIAL; COPPER TIN ALLOY CONTACT PLATING: GOLD ON THE MATING AREA, TIN PLATING ON THE CONTACT TAILS, NICKEL UNDERPLATE

345/395 SERIES CARD EDGE CONNECTOR PART NUMBER: 345-031-558-104

**EDAC INC** TORONTO, ONTARIO CANADA

THESE DRAWINGS AND SPECIFICATIONS ARE THE PROPERTY OF EDAC INC.,AND SHALL NOT BE REPRODUCED, OR COPIED OR USED AS THE BASIS FOR THE MANUFACTURE OR SALE OF APPARATUS WITHOUT WRITTEN PERMISSION.

| ACAD REFERENCE NO.  | 345-ENG-MASTER   |
|---------------------|------------------|
| DRAWN: R.STA.MONICA | DATE:MAY.16/2017 |
| CHECKED:            | DATE:            |
| SCALE: 1:1          | SHEET 1 OF 2     |
| DRAWING NUMBER      | ISSUE            |
| 345-ENG-MASTER      | 1 1              |