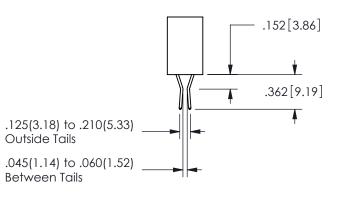

## 345/395 SERIES CARD EDGE CONNECTOR CONTACT CODE 555,556,558,559,560 DIMENSIONS

YOUR CONNECTION TO QUALITY & SERVICE

**EDAC INC** TORONTO, ONTARIO CANADA

THESE DRAWINGS AND SPECIFICATIONS ARE THE PROPERTY OF EDAC INC.,AND SHALL NOT BE REPRODUCED, OR COPIED OR USED AS THE BASIS FOR THE MANUFACTURE OR SALE OF APPARATUS WITHOUT WRITTEN PERMISSION.