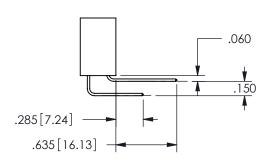

THIS IS A C.A.D. GENERATED DRAWING DO NOT MAKE MANUAL REVISIONS TO MASTER.

ISSUE NUMBER

ORIGINAL

<u>Contact Dimensions:</u>
558-90 Degree Bend (Code 541 Contacts)
See Sheet 2 for Contact Code 555, 556, 558, 559, 560 **Dimensions** 

.160 4.06 .330[8.38] POINT OF CARD SLOT CONTACT .370 9.4 .200 [5.08]

ISSUE NUMBER ORIGINAL

1

**Contact Code 558** 

Contact Code 559

**Contact Code 560** 

- INSULATOR MATERIAL: THERMOPLASTIC POLYESTER, UL 94V-0 DAP MATERIAL AVAILABLE UPON REQUEST
- CONTACT MATERIAL; COPPER ALLOY