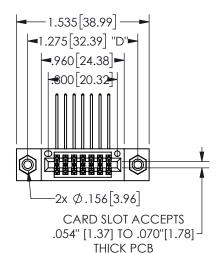

## **SECTION A-A**

345/395 SERIES CARD EDGE CONNECTOR PART NUMBER: 345-014-558-208

**EDAC INC** TORONTO, ONTARIO CANADA

THESE DRAWINGS AND SPECIFICATIONS ARE THE PROPERTY OF EDAC INC.,AND SHALL NOT BE REPRODUCED, OR COPIED OR USED AS THE BASIS FOR THE MANUFACTURE OR SALE OF APPARATUS WITHOUT WRITTEN PERMISSION.