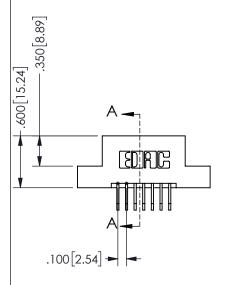

## **SECTION A-A**

345/395 SERIES CARD EDGE CONNECTOR PART NUMBER: 345-014-558-208

**EDAC INC** TORONTO, ONTARIO CANADA

THESE DRAWINGS AND SPECIFICATIONS ARE THE PROPERTY OF EDAC INC.,AND SHALL NOT BE REPRODUCED, OR COPIED OR USED AS THE BASIS FOR THE MANUFACTURE OR SALE OF APPARATUS WITHOUT WRITTEN PERMISSION.