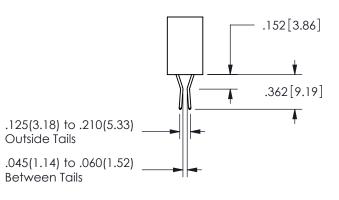

THIS IS A C.A.D. GENERATED DRAWING DO NOT MAKE MANUAL REVISIONS TO MASTER.

ISSUE NUMBER

ORIGINAL

1

<u>Contact Dimensions:</u>
542-Wire Wrap .025 Sq.(0.64 Sq.) - Tail LG=.645(16.38)
.100 (2.54) Contact Spacing x .200 (5.08) Row Spacing