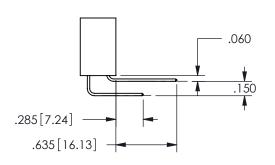

THIS IS A C.A.D. GENERATED DRAWING DO NOT MAKE MANUAL REVISIONS TO MASTER.

ISSUE NUMBER

ORIGINAL

1

<u>Contact Dimensions:</u>
542-Wire Wrap .025 Sq.(0.64 Sq.) - Tail LG=.645(16.38)
.100 (2.54) Contact Spacing x .200 (5.08) Row Spacing

345/395 SERIES CARD EDGE CONNECTOR PART NUMBER: 345-014-542-888

EDAC INC TORONTO, ONTARIO CANADA

YOUR CONNECTION TO QUALITY & SERVICE

THESE DRAWINGS AND SPECIFICATIONS ARE THE PROPERTY OF EDAC INC.,AND SHALL NOT BE REPRODUCED,OR COPIED OR USED AS THE BASIS FOR THE MANUFACTURE OR SALE OF APPARATUS WITHOUT WRITTEN PERMISSION.