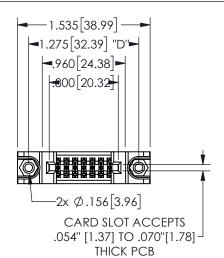

345/395 SERIES CARD EDGE CONNECTOR PART NUMBER: 345-014-542-888

EDAC INC TORONTO, ONTARIO CANADA

YOUR CONNECTION TO QUALITY & SERVICE

THESE DRAWINGS AND SPECIFICATIONS ARE THE PROPERTY OF EDAC INC.,AND SHALL NOT BE REPRODUCED,OR COPIED OR USED AS THE BASIS FOR THE MANUFACTURE OR SALE OF APPARATUS WITHOUT WRITTEN PERMISSION.

THIS IS A C.A.D. GENERATED DRAWING DO NOT MAKE MANUAL REVISIONS TO MASTER.

ISSUE NUMBER

ORIGINAL

1

<u>Contact Dimensions:</u>
542-Wire Wrap .025 Sq.(0.64 Sq.) - Tail LG=.645(16.38)
.100 (2.54) Contact Spacing x .200 (5.08) Row Spacing

| .330[8.38]<br>CARD SLOT | .160[4.06]<br>POINT OF 7<br>CONTACT |
|-------------------------|-------------------------------------|
| .370[9.4] -             | <b>*</b>                            |
| 16, 0 [, 1.]            | 1                                   |