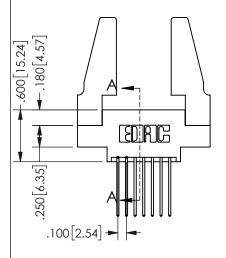

SECTION A-A

ISSUE NUMBER ORIGINAL

1

**Contact Code 558** 

Contact Code 559

Contact Code 560

- INSULATOR MATERIAL: THERMOPLASTIC POLYESTER, UL 94V-0 DAP MATERIAL AVAILABLE UPON REQUEST
- CONTACT MATERIAL; COPPER ALLOY

CONTACT PLATING: GOLD ON THE MATING AREA, TIN PLATING ON THE CONTACT TAILS, NICKEL UNDERPLATE