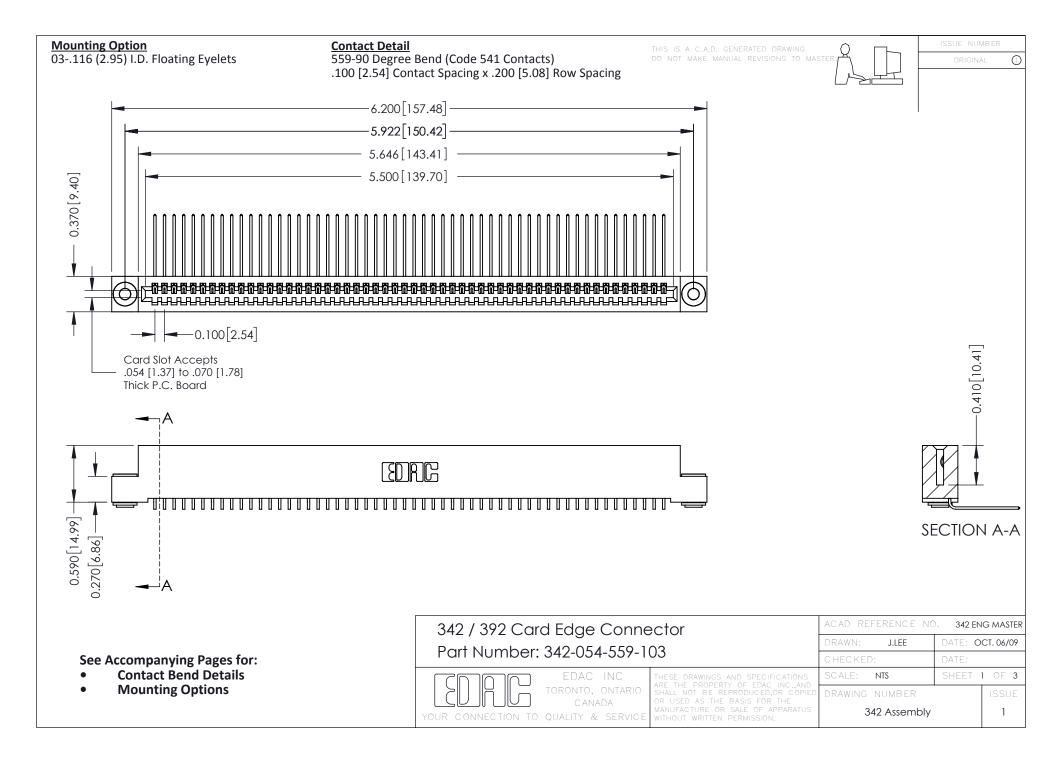

THIS IS A C.A.D. GENERATED DRAWING DO NOT MAKE MANUAL REVISIONS TO MASTER. ISSUE NUMBER

ORIGINAL

1



| 342 / 392 Series Card Edge Connector<br>Contact Bend Detail |                                                                                                                                                                                                  | ACAD REFERENCE NO. 342 ENG MASTER |             |                  |        |
|-------------------------------------------------------------|--------------------------------------------------------------------------------------------------------------------------------------------------------------------------------------------------|-----------------------------------|-------------|------------------|--------|
|