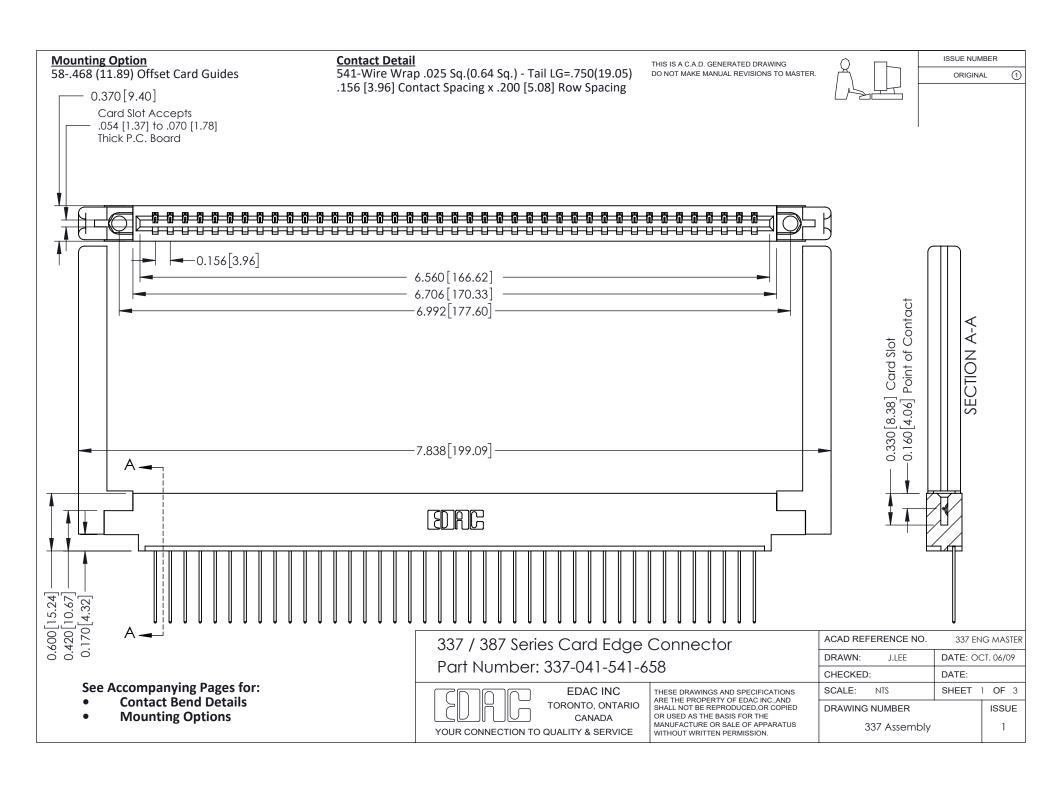

ISSUE NUMBER

ORIGINAL

1



| 337 / 387 Series Card Edge Connector<br>Contact Bend Detail           |                                                                                                                                                                                                  | ACAD REFERENCE NO. 337 E |                  | G MASTER      |
|-----------------------------------------------------------------------|--------------------------------------------------------------------------------------------------------------------------------------------------------------------------------------------------|--------------------------|------------------|---------------|
|                                                                       |