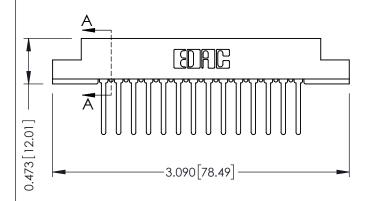

## **See Accompanying Pages for:**

- Contact Bend Details
- Mounting Options

307 / 357 Card Edge Connector

Part Number: 307-028-442-207

EDAC INC
TORONTO, ONTARIO
CANADA

YOUR CONNECTION TO QUALITY & SERVICE WITHOUT WRITED REMISSION.