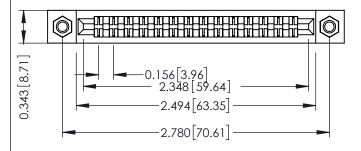

Mounting Option
M3-0.5 Metric Threaded Inserts

**Contact Detail** 

Wire Wrap .046x.013(1.17x0.33) - Tail LG=.520(13.21) .156 [3.96] Contact Spacing x .200 [5.08] Row Spacing

THIS IS A C.A.D. GENERATED DRAWING DO NOT MAKE MANUAL REVISIONS TO MAS ER.