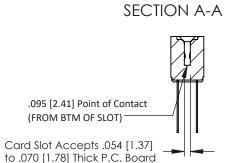

Mounting Option
M3-0.5 Metric Threaded Inserts

**Contact Detail** 

Wire Wrap .046x.013(1.17x0.33) - Tail LG=.520(13.21) .156 [3.96] Contact Spacing x .200 [5.08] Row Spacing

THIS IS A C.A.D. GENERATED DRAWING DO NOT MAKE MANUAL REVISIONS TO MAS ER.