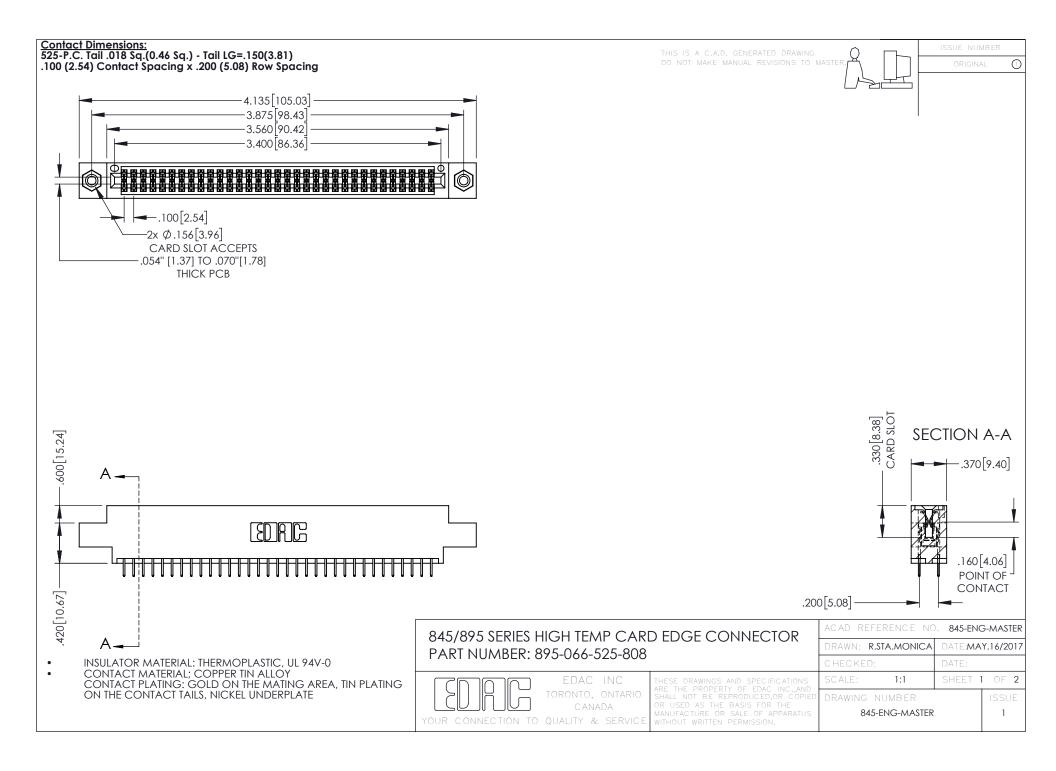

- INSULATOR MATERIAL: THERMOPLASTIC POLYESTER, UL 94V-0 DAP MATERIAL AVAILABLE UPON REQUEST
- CONTACT MATERIAL; COPPER ALLOY

**Contact Code 558** 

CONTACT PLATING: GOLD ON THE MATING AREA, TIN PLATING ON THE CONTACT TAILS, NICKEL UNDERPLATE

## 845/895 SERIES HIGH TEMP CARD EDGE CONNECTOR CONTACT CODE 555,556,558,559,560 DIMENSIONS

YOUR CONNECTION TO QUALITY & SERVICE

Contact Code 559

|   | ACAD REFERENCE NO   | . 845-ENG-MASTER |
|---|---------------------|------------------|
|   | DRAWN: R.STA.MONICA | DATE:MAY.16/2017 |
|   | CHECKED:            | DATE:            |
|   | SCALE: 1:1          | SHEET 2 OF 2     |
| D | DRAWING NUMBER      | ISSUE            |

Contact Code 560

845-ENG-MASTER