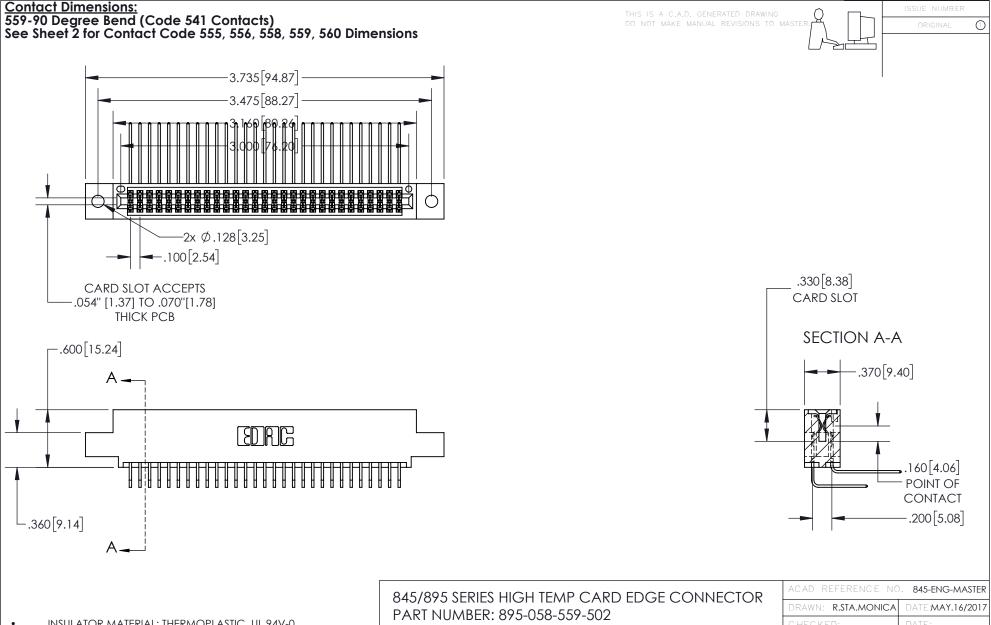

845-ENG-MASTER

- INSULATOR MATERIAL: THERMOPLASTIC POLYESTER, UL 94V-0 DAP MATERIAL AVAILABLE UPON REQUEST
- CONTACT MATERIAL; COPPER ALLOY

CONTACT PLATING: GOLD ON THE MATING AREA, TIN PLATING ON THE CONTACT TAILS, NICKEL UNDERPLATE