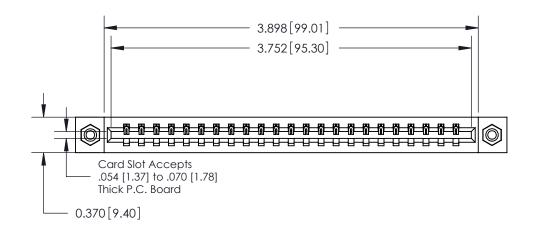

**Mounting Option** 

08-#4-40 Unified Threaded Inserts

## **Contact Detail**

540-Wire Wrap .025 Sq.(0.64 Sq.) - Tail LG=.560(14.22)

.156 [3.96] Contact Spacing x .200 [5.08] Row Spacing

THIS IS A C.A.D. GENERATED DRAWING DO NOT MAKE MANUAL REVISIONS TO MASTER.