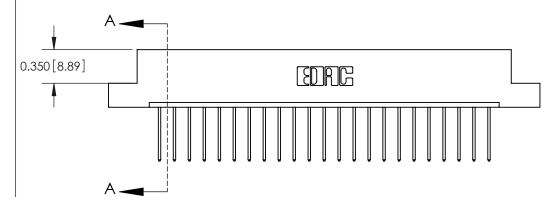

## **Contact Detail**

540-Wire Wrap .025 Sq.(0.64 Sq.) - Tail LG=.560(14.22)

.156 [3.96] Contact Spacing x .200 [5.08] Row Spacing

THIS IS A C.A.D. GENERATED DRAWING DO NOT MAKE MANUAL REVISIONS TO MASTER.