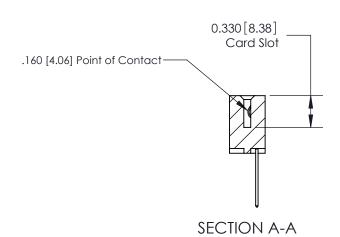

ISSUE NUMBER ORIGINAL

**See Accompanying Pages for:** 

**Contact Bend Details** 

837/887 Series High Temp Card Edge Connector Part Number: 887-023-540-108

**EDAC INC** TORONTO, ONTARIO CANADA

THESE DRAWINGS AND SPECIFICATIONS ARE THE PROPERTY OF EDAC INC.,AND SHALL NOT BE REPRODUCED, OR COPIED OR USED AS THE BASIS FOR THE MANUFACTURE OR SALE OF APPARATUS WITHOUT WRITTEN PERMISSION.

ISSUE NUMBER

ORIGINAL

1

|                     | 837/887 Series High Temp Card Edge Connector |                                                                                           | ACAD REFERENCE | NO. 837 EN       | 837 ENG MASTER |  |
|---------------------|----------------------------------------------|-------------------------------------------------------------------------------------------|----------------|------------------|----------------|--|
| Contact Bend Detail |                                              | DRAWN: J.LEE                                                                              | DATE: OC       | DATE: OCT. 06/09 |                |  |
|                     | Confact Bend Defail                          |                                                                                           | CHECKED:       | DATE:            |                |  |
|                     | EDAC INC THESE DRAW                          | THESE DRAWINGS AND SPECIFICATIONS                                                         | SCALE: NTS     | SHEET            | 2 <b>OF</b> 2  |  |
|                     | TORONTO, ONTARIO                             | ARE THE PROPERTY OF EDAC INC.,AND SHALL NOT BE REPRODUCED,OR COPIED                       | DRAWING NUMBER |                  | ISSUE          |  |
|                     | YOUR CONNECTION TO QUALITY & SERVICE         | OR USED AS THE BASIS FOR THE MANUFACTURE OR SALE OF APPARATUS WITHOUT WRITTEN PERMISSION. | 837 Assembly   |                  | 1              |  |