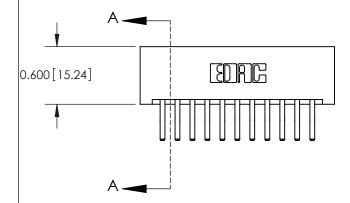

## **Contact Detail**

560-Extender Board Bend (Code 523 Contacts)

.156 [3.96] Contact Spacing x .200 [5.08] Row Spacing

**See Accompanying Pages for: Contact Bend Details** 

THIS IS A C.A.D. GENERATED DRAWING DO NOT MAKE MANUAL REVISIONS TO MASTER.