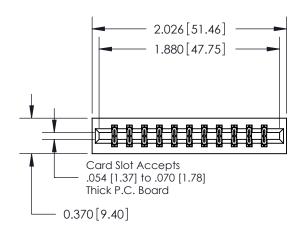

## **Contact Detail**

560-Extender Board Bend (Code 523 Contacts)

.156 [3.96] Contact Spacing x .200 [5.08] Row Spacing

**See Accompanying Pages for: Contact Bend Details** 

THIS IS A C.A.D. GENERATED DRAWING DO NOT MAKE MANUAL REVISIONS TO MASTER.