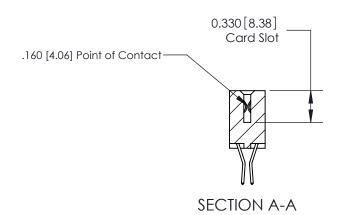

## **Contact Detail**

560-Extender Board Bend (Code 523 Contacts)

.156 [3.96] Contact Spacing x .200 [5.08] Row Spacing

**See Accompanying Pages for: Contact Bend Details** 

THIS IS A C.A.D. GENERATED DRAWING DO NOT MAKE MANUAL REVISIONS TO MASTER.