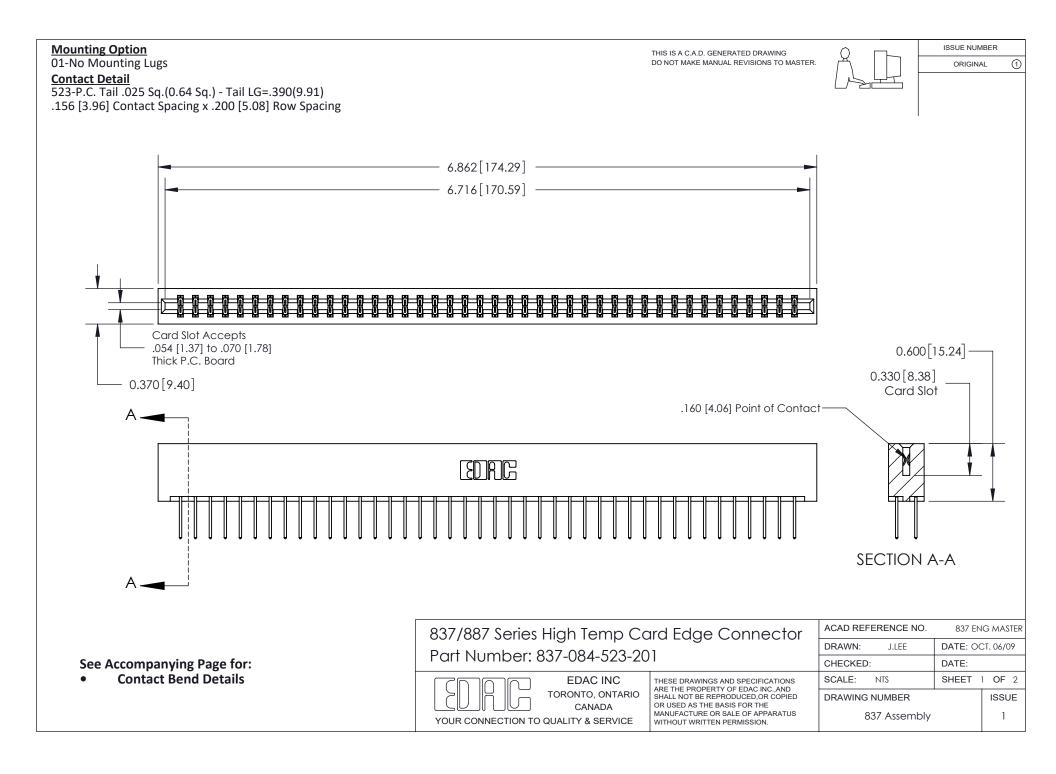

ISSUE NUMBER

ORIGINAL

1



| 837/887 Series High Temp Card Edge Connector<br>Contact Bend Detail   |                                                                                                                                                                                                  | ACAD REFERENCE NO. 837 EN |                  | 3 MASTER      |
|-----------------------------------------------------------------------|--------------------------------------------------------------------------------------------------------------------------------------------------------------------------------------------------|---------------------------|------------------|---------------|
|                                                                       |