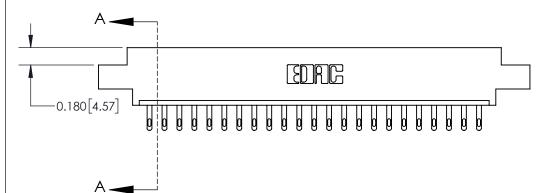

## **Contact Detail**

500-Wire Hole .050x.025(1.27x0.64) - Tail LG=.260(6.60)

.156 [3.96] Contact Spacing x .200 [5.08] Row Spacing

THIS IS A C.A.D. GENERATED DRAWING DO NOT MAKE MANUAL REVISIONS TO MASTER.

ISSUE NUMBER

ORIGINAL

**See Accompanying Page for:** 

**Contact Bend Details** 

837/887 Series High Temp Card Edge Connector Part Number: 837-023-500-602

YOUR CONNECTION TO QUALITY & SERVICE

**EDAC INC** TORONTO, ONTARIO CANADA