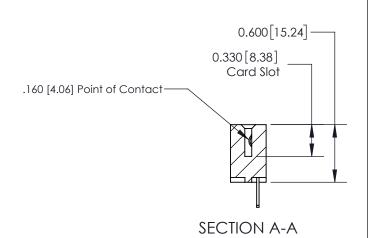

ISSUE NUMBER

ORIGINAL

1

| 837/887 Series High Temp Card Edge Connector<br>Contact Bend Detail |                                                                                                                                    | ACAD REFERENCE NO. | 837 ENG MASTER   |               |
|---------------------------------------------------------------------|------------------------------------------------------------------------------------------------------------------------------------|--------------------|------------------|---------------|
|                                                                     |                                                                                                                                    | DRAWN: J.LEE       | DATE: OCT. 06/09 |               |
|                                                                     |                                                                                                                                    | CHECKED:           | DATE:            |               |
| EDAC INC                                                            | THESE DRAWINGS AND SPECIFICATIONS ARE THE PROPERTY OF EDAC INC.,AND SHALL NOT BE REPRODUCED,OR COPIED OR USED AS THE BASIS FOR THE | SCALE: NTS         | SHEET            | 2 <b>OF</b> 2 |
| TORONTO, ONTARIO CANADA                                             |                                                                                                                                    | DRAWING NUMBER     | •                | ISSUE         |
| YOUR CONNECTION TO QUALITY & SERVICE                                | MANUFACTURE OR SALE OF APPARATUS WITHOUT WRITTEN PERMISSION.                                                                       | 837 Assembly       |                  | 1             |