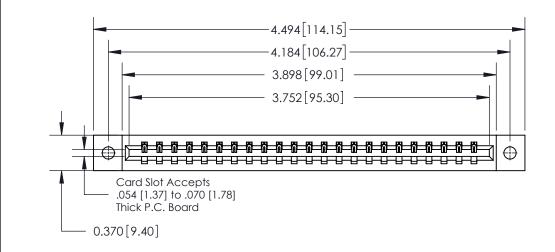

**Mounting Option** 

02-.128 (3.25) Dia. Mounting Holes

ISSUE NUMBER

ORIGINAL

**See Accompanying Page for:** 

**Contact Bend Details** 

837/887 Series High Temp Card Edge Connector Part Number: 837-023-500-602

YOUR CONNECTION TO QUALITY & SERVICE

**EDAC INC** TORONTO, ONTARIO CANADA