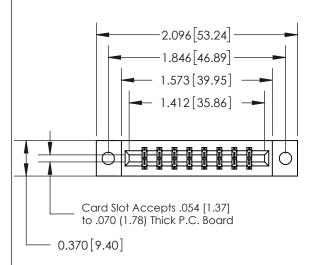

## **See Accompanying Page for:**

- **Bend Detail**
- **Mounting Options**

THIS IS A C.A.D. GENERATED DRAWING DO NOT MAKE MANUAL REVISIONS TO MASTER.

ISSUE NUMBER ORIGINAL

833 Series High Temp Card Edge Connector Part Number: 833-016-542-802