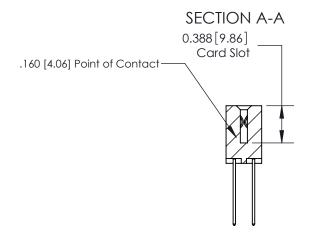

## **Contact Detail**

542-Wire Wrap .025 Sq.(0.64 Sq.) - Tail LG=.645(16.38) .156 [3.96] Contact Spacing x .200 [5.08] Row Spacing