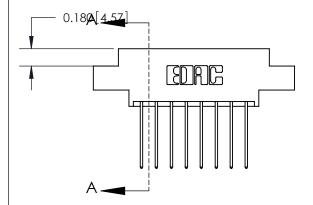

## **Mounting Option**

02-.128 (3.25) Dia. Mounting Holes

## **Contact Detail**

542-Wire Wrap .025 Sq.(0.64 Sq.) - Tail LG=.645(16.38) .156 [3.96] Contact Spacing x .200 [5.08] Row Spacing





## **See Accompanying Page for:**

- **Bend Detail**
- **Mounting Options**

THIS IS A C.A.D. GENERATED DRAWING DO NOT MAKE MANUAL REVISIONS TO MASTER.



ISSUE NUMBER ORIGINAL



833 Series High Temp Card Edge Connector Part Number: 833-016-542-802



**EDAC INC** TORONTO, ONTARIO CANADA

THESE DRAWINGS AND SPECIFICATIONS ARE THE PROPERTY OF EDAC INC., AND SHALL NOT BE REPRODUCED, OR COPIED OR USED AS THE BASIS FOR THE MANUFACTURE OR SALE OF APPARATUS WITHOUT WRITTEN PERMISSION.

| ACAD REFERENCE NO. | 833 ENG MASTER   |  |  |
|--------------------|------------------|--|--|
| DRAWN: J.LEE       | DATE: OCT. 14/09 |  |  |
| CHECKED:           | DATE:            |  |  |
| SCALE: NTS         | SHEET 1 OF 3     |  |  |
| DRAWING NUMBER     | ISSUE            |  |  |
| 833 Assembly       | 1