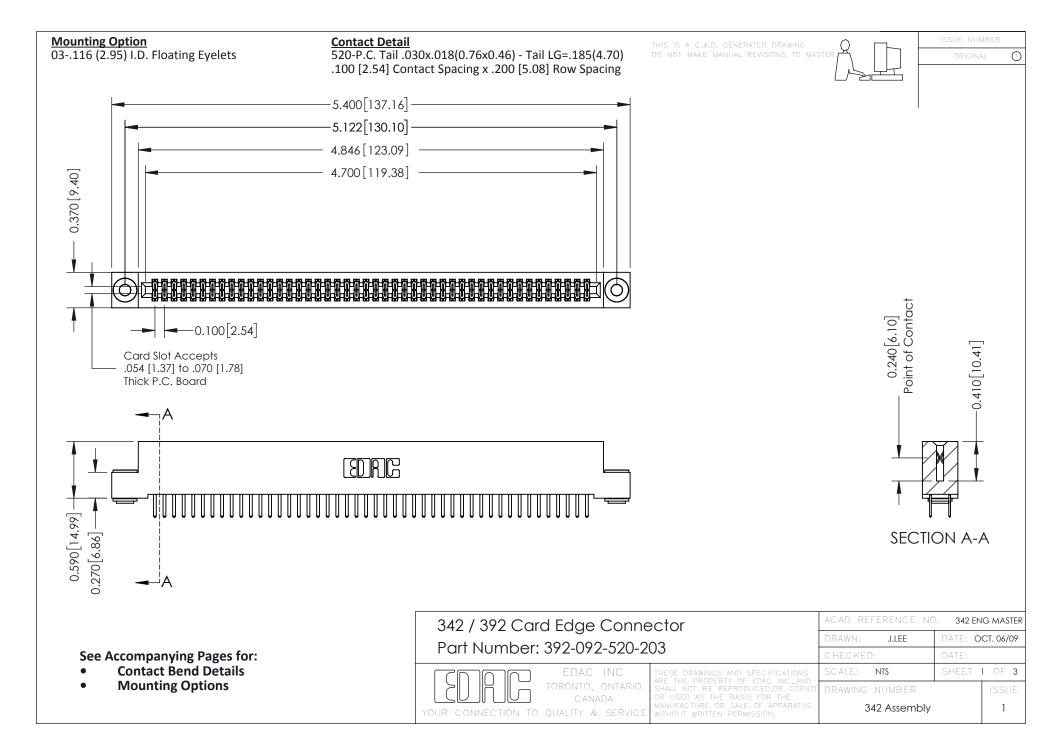

THIS IS A C.A.D. GENERATED DRAWING DO NOT MAKE MANUAL REVISIONS TO MASTER. ISSUE NUMBER

ORIGINAL

1



| 342 / 392 Series Card Edge Connector<br>Contact Bend Detail |                                                                                                                                                                                                  | ACAD REFERENCE NO. 342 ENG MASTER |             |                  |        |
|-------------------------------------------------------------|--------------------------------------------------------------------------------------------------------------------------------------------------------------------------------------------------|-----------------------------------|-------------|------------------|--------|
|