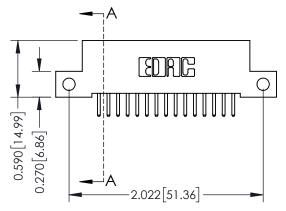

## **See Accompanying Pages for:**

- Contact Bend Details
- Mounting Options

| 342 / 392 Card Edge Connector<br>Part Number: 392-030-520-212 |                                                                   | ACAD REFERENCE NO. 342 ENG MASTER |             |         |           |  |
|---------------------------------------------------------------|-------------------------------------------------------------------|-----------------------------------|-------------|---------|-----------|--|
|                                                               |                                                                   | DRAWN:                            | J.LEE       | DATE: O | CT. 06/09 |  |
|                                                               |                                                                   | CHECKE                            | ):          | DATE:   |           |  |
| EDAC INC                                                      | THESE DRAWINGS AND SPECIFICATIONS ARE THE PROPERTY OF EDAC INCAND | SCALE:                            | NTS         | SHEET   | 1 OF 3    |  |
| TORONTO, ONTARIO                                              | SHALL NOT BE REPRODUCED, OR COPIED OR USED AS THE BASIS FOR THE   | DRAWING                           | NUMBER      |         | ISSUE     |  |
| YOUR CONNECTION TO QUALITY & SERVIC                           | MANUFACTURE OR SALE OF APPARATUS                                  | 3                                 | 42 Assembly |         | 1         |  |