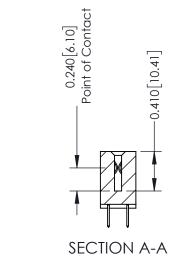

## **Contact Detail**

520-P.C. Tail .030x.018(0.76x0.46) - Tail LG=.185(4.70) .100 [2.54] Contact Spacing x .200 [5.08] Row Spacing

THIS IS A C.A.D. GENERATED DRAWING

ER. C

ISSUE NUMBER

ORIGINAL