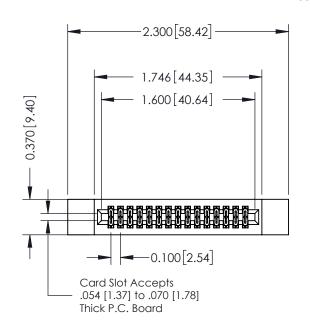

## **See Accompanying Pages for:**

- Contact Bend Details
- Mounting Options

| 342 / 392 Card Edge Connector<br>Part Number: 392-030-520-212 |                                                                   | ACAD REFERENCE NO. 342 ENG MASTER |             |         |           |  |
|---------------------------------------------------------------|-------------------------------------------------------------------|-----------------------------------|-------------|---------|-----------|--|
|                                                               |                                                                   | DRAWN:                            | J.LEE       | DATE: O | CT. 06/09 |  |
|                                                               |                                                                   | CHECKE                            | ):          | DATE:   |           |  |
| EDAC INC                                                      | THESE DRAWINGS AND SPECIFICATIONS ARE THE PROPERTY OF EDAC INCAND | SCALE:                            | NTS         | SHEET   | 1 OF 3    |  |
| TORONTO, ONTARIO                                              | SHALL NOT BE REPRODUCED, OR COPIED OR USED AS THE BASIS FOR THE   | DRAWING                           | NUMBER      |         | ISSUE     |  |
| YOUR CONNECTION TO QUALITY & SERVIC                           | MANUFACTURE OR SALE OF APPARATUS                                  | 3                                 | 42 Assembly |         | 1         |  |