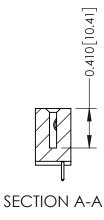

**Mounting Option** 

04-.156 (3.96) Dia. Mounting Holes

**Contact Detail** 

521-P.C. Tail .025 Sq.(0.64 Sq.) - Tail LG=.160(4.06) .100 [2.54] Contact Spacing x .200 [5.08] Row Spacing

342 ENG MASTER J.LEE DATE: OCT. 06/09 NTS SHEET 1 OF 3

342 Assembly

THIS IS A C.A.D. GENERATED DRAWING DO NOT MAKE MANUAL REVISIONS TO MASTER. ISSUE NUMBER

ORIGINAL

1

| 342 / 392 Series Card Edge Connector<br>Contact Bend Detail |                                                                                                                                              | ACAD REFERENCE NO. 342 ENG MASTER |             |          |          |
|-------------------------------------------------------------|----------------------------------------------------------------------------------------------------------------------------------------------|-----------------------------------|-------------|----------|----------|
|                                                             |                                                                                                                                              | DRAWN:                            | J.LEE       | DATE: OC | T. 06/09 |
|                                                             |                                                                                                                                              | CHECKED:                          |             | DATE:    |          |
| EDAC INC                                                    | ARE THE PROPERTY OF EDAC INC.,AND —<br>SHALL NOT BE REPRODUCED,OR COPIED<br>OR USED AS THE BASIS FOR THE<br>MANUFACTURE OR SALE OF APPARATUS | SCALE:                            | NTS         | SHEET :  | 2 OF 3   |
| TORONTO, ONTARIO                                            |                                                                                                                                              | DRAWING                           | NUMBER      |          | ISSUE    |
| YOUR CONNECTION TO QUALITY & SERVICE                        |                                                                                                                                              | 3                                 | 42 Assembly |          | 1        |