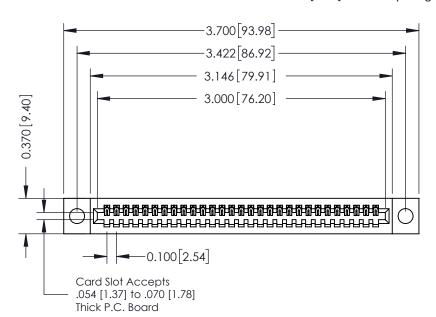

## **See Accompanying Pages for:**

- **Contact Bend Details**
- **Mounting Options**

| 342 / 392 Card Edge Connector |
|-------------------------------|
| Part Number: 392-029-521-104  |

YOUR CONNECTION TO QUALITY & SERVICE

342 ENG MASTER J.LEE DATE: OCT. 06/09 NTS SHEET 1 OF 3

342 Assembly

THIS IS A C.A.D. GENERATED DRAWING DO NOT MAKE MANUAL REVISIONS TO MASTER. ISSUE NUMBER

ORIGINAL

1

| 342 / 392 Series Card Edge Connector<br>Contact Bend Detail |                                                                                                                                              | ACAD REFERENCE NO. 342 ENG MASTER |             |          |          |
|-------------------------------------------------------------|----------------------------------------------------------------------------------------------------------------------------------------------|-----------------------------------|-------------|----------|----------|
|                                                             |                                                                                                                                              | DRAWN:                            | J.LEE       | DATE: OC | T. 06/09 |
|                                                             |                                                                                                                                              | CHECKED:                          |             | DATE:    |          |
| EDAC INC                                                    | ARE THE PROPERTY OF EDAC INC.,AND —<br>SHALL NOT BE REPRODUCED,OR COPIED<br>OR USED AS THE BASIS FOR THE<br>MANUFACTURE OR SALE OF APPARATUS | SCALE:                            | NTS         | SHEET :  | 2 OF 3   |
| TORONTO, ONTARIO                                            |                                                                                                                                              | DRAWING                           | NUMBER      |          | ISSUE    |
| YOUR CONNECTION TO QUALITY & SERVICE                        |                                                                                                                                              | 3                                 | 42 Assembly |          | 1        |