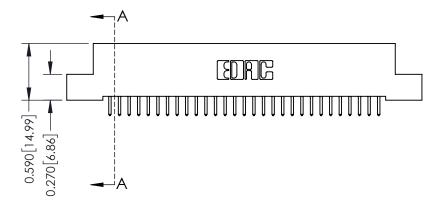

## **See Accompanying Pages for:**

- **Contact Bend Details**
- **Mounting Options**

| 342 / 392 Card Edge Connector |
|-------------------------------|
| Part Number: 392-029-521-104  |

YOUR CONNECTION TO QUALITY & SERVICE

342 ENG MASTER J.LEE DATE: OCT. 06/09 NTS SHEET 1 OF 3

342 Assembly

THIS IS A C.A.D. GENERATED DRAWING DO NOT MAKE MANUAL REVISIONS TO MASTER. ISSUE NUMBER

ORIGINAL

1

| 342 / 392 Series Card Edge Connector<br>Contact Bend Detail |                                                                                                                                              | ACAD REFERENCE NO. 342 ENG MASTER |             |          |          |
|-------------------------------------------------------------|----------------------------------------------------------------------------------------------------------------------------------------------|-----------------------------------|-------------|----------|----------|
|                                                             |                                                                                                                                              | DRAWN:                            | J.LEE       | DATE: OC | T. 06/09 |
|                                                             |                                                                                                                                              | CHECKED:                          |             | DATE:    |          |
| EDAC INC                                                    | ARE THE PROPERTY OF EDAC INC.,AND —<br>SHALL NOT BE REPRODUCED,OR COPIED<br>OR USED AS THE BASIS FOR THE<br>MANUFACTURE OR SALE OF APPARATUS | SCALE:                            | NTS         | SHEET :  | 2 OF 3   |
| TORONTO, ONTARIO                                            |                                                                                                                                              | DRAWING                           | NUMBER      |          | ISSUE    |
| YOUR CONNECTION TO QUALITY & SERVICE                        |                                                                                                                                              | 3                                 | 42 Assembly |          | 1        |