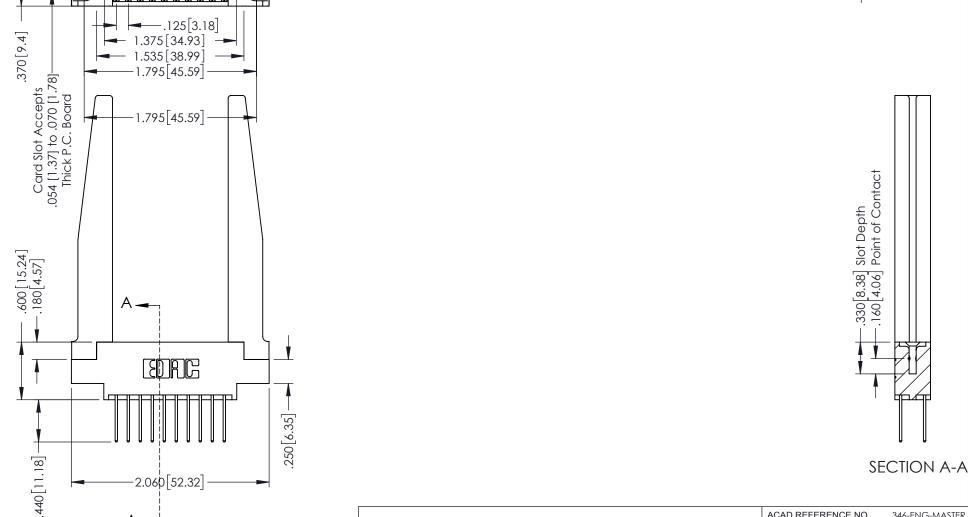

## 346/396 SERIES CARD EDGE CONNECTOR CONTACT CODE 555,556,558,559,560 DIMENSIONS

YOUR CONNECTION TO QUALITY & SERVICE

**EDAC INC** TORONTO, ONTARIO CANADA

THESE DRAWINGS AND SPECIFICATIONS ARE THE PROPERTY OF EDAC INC.,AND SHALL NOT BE REPRODUCED, OR COPIED OR USED AS THE BASIS FOR THE MANUFACTURE OR SALE OF APPARATUS WITHOUT WRITTEN PERMISSION.

|  | ACAD REFERENCE NO. | 346-ENG-MASTER   |  |
|--|--------------------|------------------|--|
|  | DRAWN: J.LEE       | DATE: APR. 22/09 |  |
|  | CHECKED:           | DATE:            |  |
|  | SCALE: 1:1         | SHEET 2 OF 2     |  |
|  | DRAWING NUMBER     | ISSUE            |  |
|  | 346-ENG-MASTER     | 1                |  |