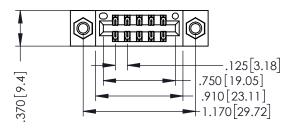

346/396 SERIES CARD EDGE CONNECTOR PART NUMBER: 346-010-522-207

YOUR CONNECTION TO QUALITY & SERVICE

**EDAC INC** TORONTO, ONTARIO CANADA

THESE DRAWINGS AND SPECIFICATIONS ARE THE PROPERTY OF EDAC INC.,AND SHALL NOT BE REPRODUCED, OR COPIED OR USED AS THE BASIS FOR THE MANUFACTURE OR SALE OF APPARATUS WITHOUT WRITTEN PERMISSION.

| ACAD REFERENCE NO. | 346-ENG-MASTER   |
|--------------------|------------------|
| DRAWN: J.LEE       | DATE: APR. 22/09 |
| CHECKED:           | DATE:            |
| SCALE: 1:1         | SHEET 1 OF 2     |
| DRAWING NUMBER     | ISSUE            |