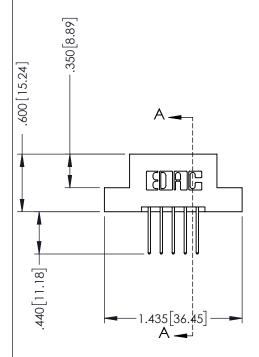

346-ENG-MASTER

SECTION A-A

ISSUE NUMBER ORIGINAL 1

**Contact Code 555** 

**Contact Code 556** 

INSULATOR MATERIAL: THERMOPLASTIC POLYESTER, UL 94V-0 CONTACT MATERIAL; COPPER, NICKEL, TIN ALLOY CA-725 CONTACT PLATING: GOLD ON THE MATING AREA, TIN-LEAD

ON THE CONTACT TAILS, NICKEL UNDERPLATE