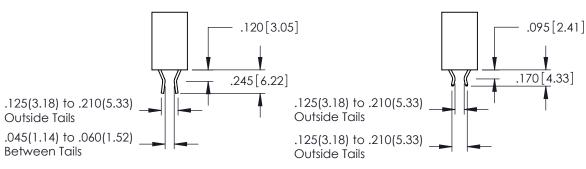

## 346/396 SERIES CARD EDGE CONNECTOR CONTACT CODE 555,556,558,559,560 DIMENSIONS

YOUR CONNECTION TO QUALITY & SERVICE

**EDAC INC** TORONTO, ONTARIO CANADA

THESE DRAWINGS AND SPECIFICATIONS ARE THE PROPERTY OF EDAC INC.,AND SHALL NOT BE REPRODUCED, OR COPIED OR USED AS THE BASIS FOR THE MANUFACTURE OR SALE OF APPARATUS WITHOUT WRITTEN PERMISSION.

|   | ACAD REFERENCE NO. | 346-ENG-MASTER   |
|---|--------------------|------------------|
|   | DRAWN: J.LEE       | DATE: APR. 22/09 |
| • | CHECKED:           | DATE:            |
|   | SCALE: 1:1         | SHEET 2 OF 2     |
|   | DRAWING NUMBER     | ISSUE            |
|   | 346-ENG-MASTER     | : 1              |