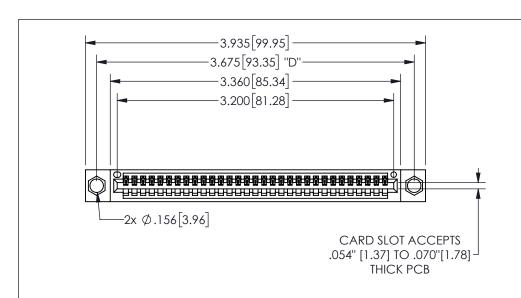

345/395 SERIES CARD EDGE CONNECTOR PART NUMBER: 345-031-540-604

YOUR CONNECTION TO QUALITY & SERVICE

**EDAC INC** TORONTO, ONTARIO CANADA

THESE DRAWINGS AND SPECIFICATIONS ARE THE PROPERTY OF EDAC INC.,AND SHALL NOT BE REPRODUCED, OR COPIED OR USED AS THE BASIS FOR THE MANUFACTURE OR SALE OF APPARATUS WITHOUT WRITTEN PERMISSION.

## 345/395 SERIES CARD EDGE CONNECTOR CONTACT CODE 555,556,558,559,560 DIMENSIONS

YOUR CONNECTION TO QUALITY & SERVICE

**EDAC INC** TORONTO, ONTARIO CANADA

THESE DRAWINGS AND SPECIFICATIONS ARE THE PROPERTY OF EDAC INC.,AND SHALL NOT BE REPRODUCED, OR COPIED OR USED AS THE BASIS FOR THE MANUFACTURE OR SALE OF APPARATUS WITHOUT WRITTEN PERMISSION.