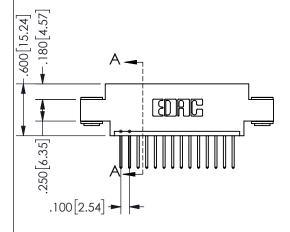

SECTION A-A

ISSUE NUMBER ORIGINAL

1

**Contact Code 558** 

Contact Code 559

**Contact Code 560** 

INSULATOR MATERIAL: THERMOPLASTIC POLYESTER, UL 94V-0

DAP MATERIAL AVAILABLE UPON REQUEST