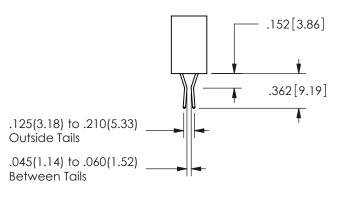

THIS IS A C.A.D. GENERATED DRAWING DO NOT MAKE MANUAL REVISIONS TO MASTER.

ISSUE NUMBER

ORIGINAL

1

<u>Contact Dimensions:</u>
523-P.C. Tail .025 Sq.(0.64 Sq.) - Tail LG=.390(9.91)
.100 (2.54) Contact Spacing x .200 (5.08) Row Spacing