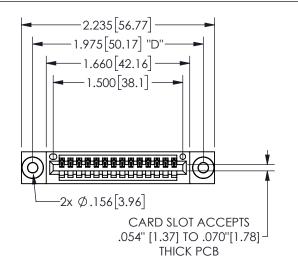

## 345/395 SERIES CARD EDGE CONNECTOR PART NUMBER: 345-014-523-603

YOUR CONNECTION TO QUALITY & SERVICE

**EDAC INC** TORONTO, ONTARIO CANADA

THESE DRAWINGS AND SPECIFICATIONS ARE THE PROPERTY OF EDAC INC.,AND SHALL NOT BE REPRODUCED, OR COPIED OR USED AS THE BASIS FOR THE MANUFACTURE OR SALE OF APPARATUS WITHOUT WRITTEN PERMISSION.