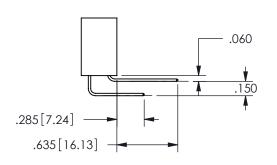

ONTARIO CANADA

THESE DRAWINGS AND SPECIFICATIONS ARE THE PROPERTY OF EDAC INC.,AND SHALL NOT BE REPRODUCED, OR COPIED OR USED AS THE BASIS FOR THE MANUFACTURE OR SALE OF APPARATUS WITHOUT WRITTEN PERMISSION.

|                    | ٠.            |                | , , , , , |
|--------------------|---------------|----------------|-----------|
| ACAD REFERENCE NO. |               | 345-ENG-MASTER |           |
| DRAWN:             | R.STA.MONICA  | DATEMA         | Y.16/2017 |
| CHECKED:           |               | DATE:          |           |
| SCALE:             | NTS           | SHEET          | OF 2      |
| DRAWING            | NUMBER        |                | ISSUE     |
| 3                  | 45-ENG-MASTER |                | 1         |

SECTION A-A



ISSUE NUMBER ORIGINAL

1









**Contact Code 558** 

Contact Code 559

**Contact Code 560** 

INSULATOR MATERIAL: THERMOPLASTIC POLYESTER, UL 94V-0

DAP MATERIAL AVAILABLE UPON REQUEST

CONTACT MATERIAL; COPPER ALLOY CONTACT PLATING: GOLD ON THE MATING AREA, TIN PLATING ON THE CONTACT TAILS, NICKEL UNDERPLATE

345/395 SERIES CARD EDGE CONNECTOR CONTACT CODE 555,556,558,559,560 DIMENSIONS

YOUR CONNECTION TO QUALITY & SERVICE

**EDAC INC** TORONTO, ONTARIO CANADA

THESE DRAWINGS AND SPECIFICATIONS ARE THE PROPERTY OF EDAC INC.,AND SHALL NOT BE REPRODUCED, OR COPIED OR USED AS THE BASIS FOR THE MANUFACTURE OR SALE OF APPARATUS WITHOUT WRITTEN PERMISSION.

|  | ACAD REFERENCE NO.  | 345-ENG-MASTER   |
|--|---------------------|------------------|
|  | DRAWN: R.STA.MONICA | DATE:MAY.16/2017 |
|  | CHECKED:            |