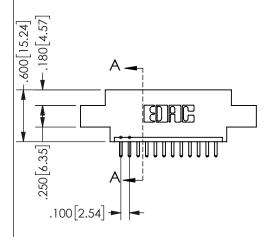

THIS IS A C.A.D. GENERATED DRAWING DO NOT MAKE MANUAL REVISIONS TO MASTER.

ISSUE NUMBER

ORIGINAL

1

<u>Contact Dimensions:</u>
520-P.C. Tail .030x.018(0.76x0.46) - Tail LG=.175(4.45)
.100 (2.54) Contact Spacing x .200 (5.08) Row Spacing

## 345/395 SERIES CARD EDGE CONNECTOR PART NUMBER: 345-012-520-608

YOUR CONNECTION TO QUALITY & SERVICE

**EDAC INC** TORONTO, ONTARIO CANADA

THESE DRAWINGS AND SPECIFICATIONS ARE THE PROPERTY OF EDAC INC.,AND SHALL NOT BE REPRODUCED, OR COPIED OR USED AS THE BASIS FOR THE MANUFACTURE OR SALE OF APPARATUS WITHOUT WRITTEN PERMISSION.