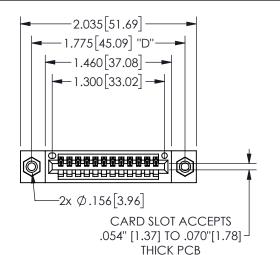

## 345/395 SERIES CARD EDGE CONNECTOR PART NUMBER: 345-012-520-608

YOUR CONNECTION TO QUALITY & SERVICE

**EDAC INC** TORONTO, ONTARIO CANADA

THESE DRAWINGS AND SPECIFICATIONS ARE THE PROPERTY OF EDAC INC.,AND SHALL NOT BE REPRODUCED, OR COPIED OR USED AS THE BASIS FOR THE MANUFACTURE OR SALE OF APPARATUS WITHOUT WRITTEN PERMISSION.