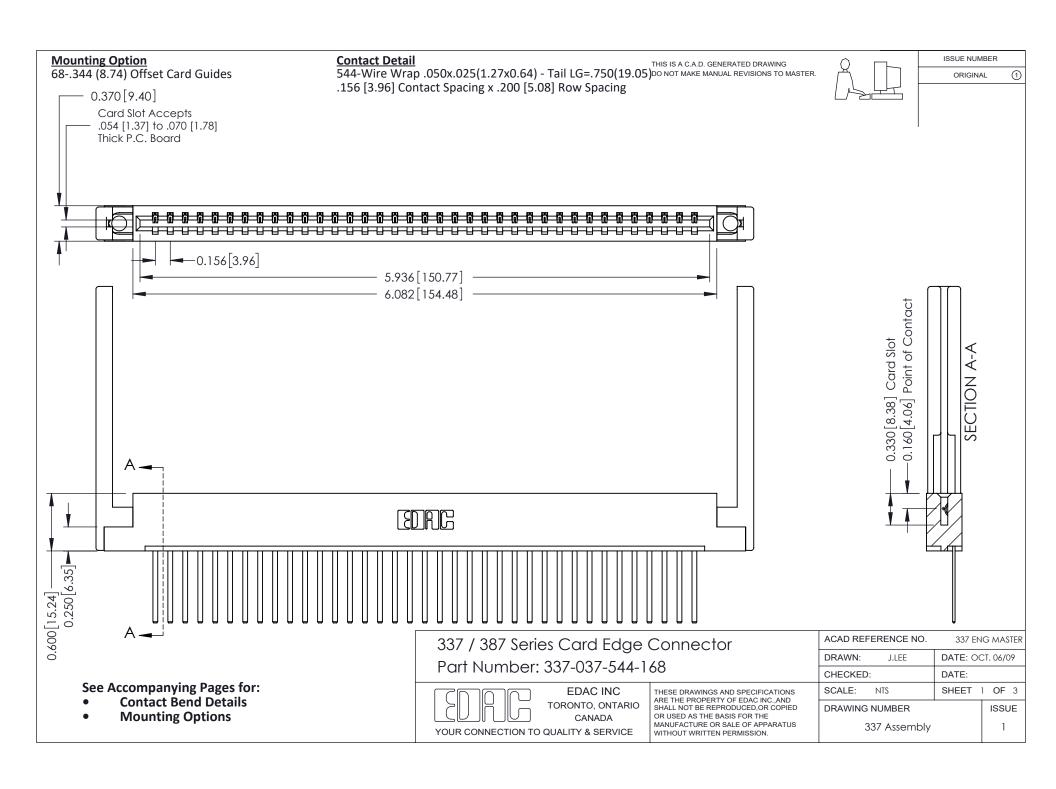

ISSUE NUMBER

ORIGINAL

1

| 337 / 387 Series Card Edge Connector<br>Contact Bend Detail           |                                                                                                                                                                                                  | ACAD REFERENCE NO. 337 E |                  | G MASTER      |
|-----------------------------------------------------------------------|--------------------------------------------------------------------------------------------------------------------------------------------------------------------------------------------------|--------------------------|------------------|---------------|
|                                                                       |                                                                                                                                                                                                  | DRAWN: J.LEE             | DATE: OCT. 06/09 |               |
|                                                                       |                                                                                                                                                                                                  | CHECKED: DATE:           |                  |               |
| EDAC INC TORONTO, ONTARIO CANADA YOUR CONNECTION TO QUALITY & SERVICE | THESE DRAWINGS AND SPECIFICATIONS ARE THE PROPERTY OF EDAC INC.,AND SHALL NOT BE REPRODUCED, OR COPIED OR USED AS THE BASIS FOR THE MANUFACTURE OR SALE OF APPARATUS WITHOUT WRITTEN PERMISSION. | SCALE: NTS               | SHEET            | 2 <b>OF</b> 3 |
|                                                                       |                                                                                                                                                                                                  | DRAWING NUMBER           |                  | ISSUE         |
|                                                                       |                                                                                                                                                                                                  | 337 Assembly             |                  | 1             |