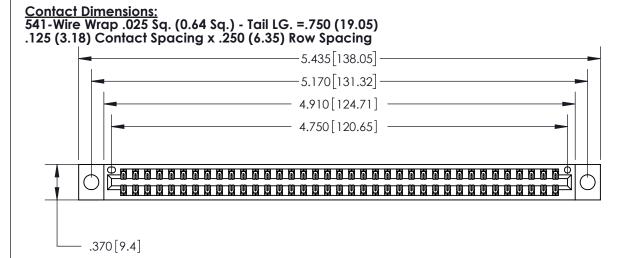

## 846/896 SERIES HIGH TEMP CARD EDGE CONNECTOR PART NUMBER: 896-074-541-804

YOUR CONNECTION TO QUALITY & SERVICE

**EDAC INC** TORONTO, ONTARIO CANADA

THESE DRAWINGS AND SPECIFICATIONS ARE THE PROPERTY OF EDAC INC.,AND SHALL NOT BE REPRODUCED, OR COPIED OR USED AS THE BASIS FOR THE MANUFACTURE OR SALE OF APPARATUS WITHOUT WRITTEN PERMISSION.

THIS IS A C.A.D. GENERATED DRAWING DO NOT MAKE MANUAL REVISIONS TO MASTER.

ISSUE NUMBER

ORIGINAL

(1)

Card Slot Accepts .054 [1.37] to .070 [1.78] Thick P.C. Board .330 [8.38] Card Slot .160 [4.07] Point of Contact

EDRG .600 [15.24]

INSULATOR MATERIAL: THERMOPLASTIC POLYESTER, UL 94V-0 CONTACT MATERIAL; COPPER, NICKEL, TIN ALLOY CA-725 CONTACT PLATING: GOLD ON THE MATING AREA, TIN-LEAD

ON THE CONTACT TAILS, NICKEL UNDERPLATE