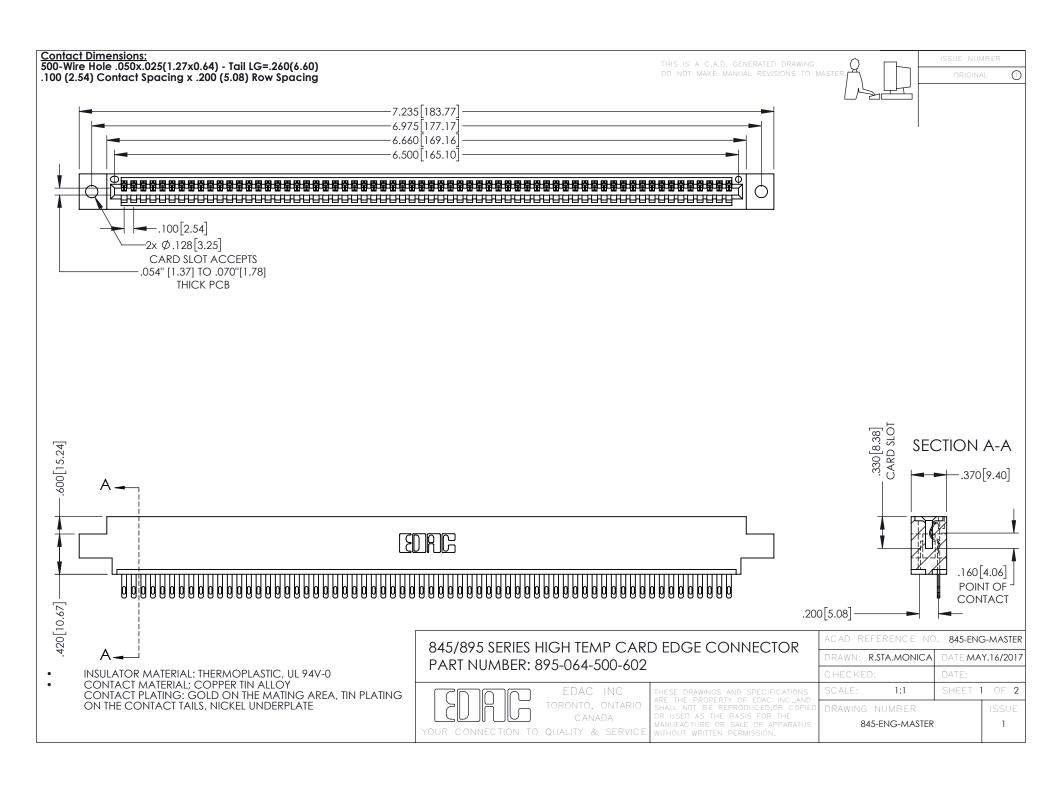

- INSULATOR MATERIAL: THERMOPLASTIC POLYESTER, UL 94V-0 DAP MATERIAL AVAILABLE UPON REQUEST
- CONTACT MATERIAL; COPPER ALLOY

**Contact Code 558** 

CONTACT PLATING: GOLD ON THE MATING AREA, TIN PLATING ON THE CONTACT TAILS, NICKEL UNDERPLATE

## 845/895 SERIES HIGH TEMP CARD EDGE CONNECTOR CONTACT CODE 555,556,558,559,560 DIMENSIONS

YOUR CONNECTION TO QUALITY & SERVICE

Contact Code 559

|   | ACAD REFERENCE NO   | . 845-ENG-MASTER |
|---|---------------------|------------------|
|   | DRAWN: R.STA.MONICA | DATE:MAY.16/2017 |
|   | CHECKED:            | DATE:            |
|   | SCALE: 1:1          | SHEET 2 OF 2     |
| D | DRAWING NUMBER      | ISSUE            |

Contact Code 560

845-ENG-MASTER