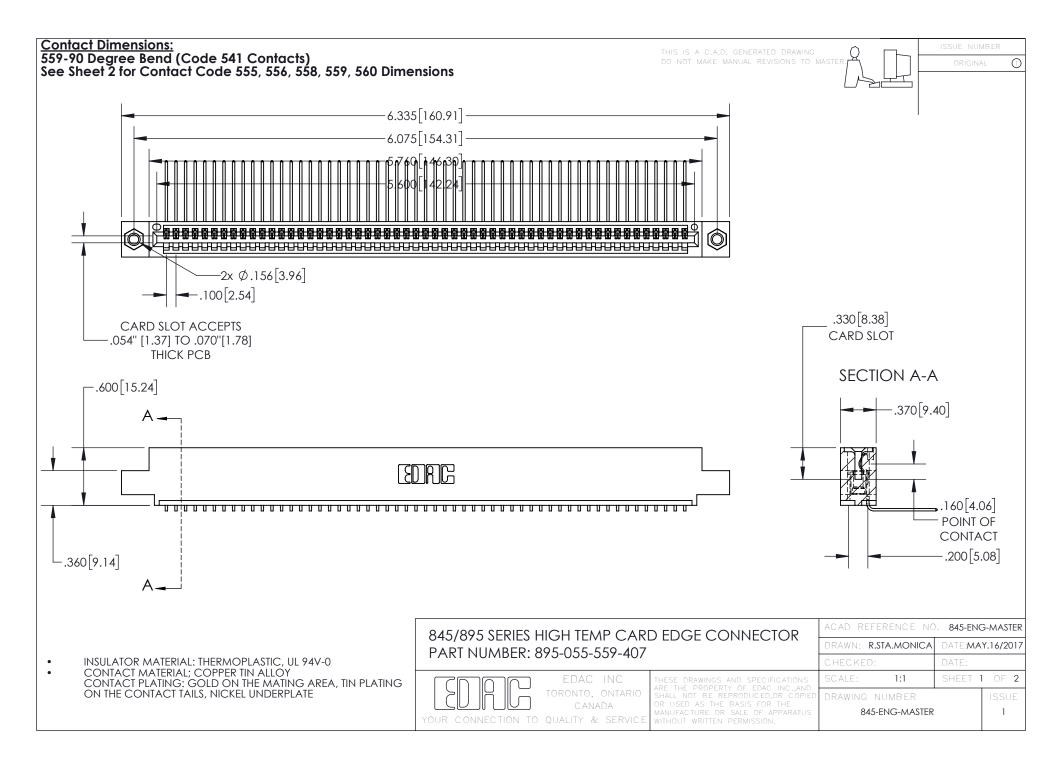

INSULATOR MATERIAL: THERMOPLASTIC POLYESTER, UL 94V-0 DAP MATERIAL AVAILABLE UPON REQUEST

**Contact Code 558** 

CONTACT MATERIAL; COPPER ALLOY CONTACT PLATING: GOLD ON THE MATING AREA, TIN PLATING ON THE CONTACT TAILS, NICKEL UNDERPLATE

## 845/895 SERIES HIGH TEMP CARD EDGE CONNECTOR CONTACT CODE 555,556,558,559,560 DIMENSIONS

YOUR CONNECTION TO QUALITY & SERVICE

Contact Code 559

|   | ACAD REFERENCE NO. 845-ENG-MASTER |                  |  |
|---|-----------------------------------|------------------|--|
|   | DRAWN: R.STA.MONICA               | DATE:MAY.16/2017 |  |
|   | CHECKED:                          | DATE:            |  |
|   | SCALE: 1:1                        | SHEET 2 OF 2     |  |
| D | DRAWING NUMBER                    | ISSUE            |  |

Contact Code 560