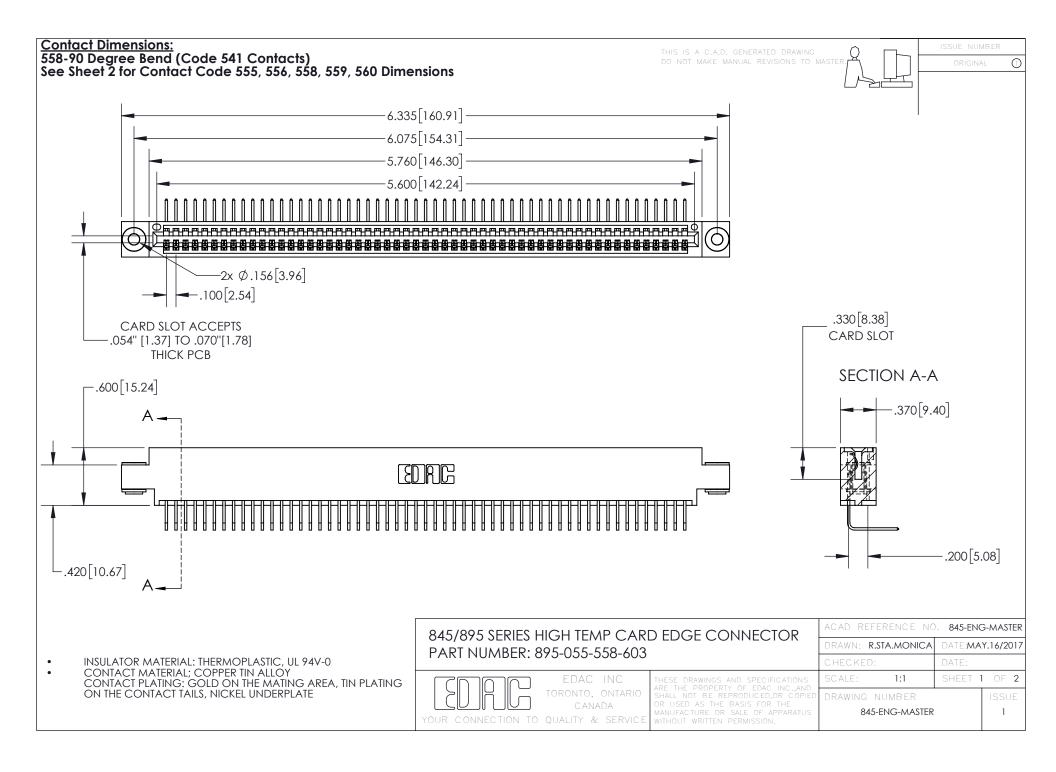

INSULATOR MATERIAL: THERMOPLASTIC POLYESTER, UL 94V-0 DAP MATERIAL AVAILABLE UPON REQUEST

**Contact Code 558** 

CONTACT MATERIAL; COPPER ALLOY CONTACT PLATING: GOLD ON THE MATING AREA, TIN PLATING ON THE CONTACT TAILS, NICKEL UNDERPLATE

## 845/895 SERIES HIGH TEMP CARD EDGE CONNECTOR CONTACT CODE 555,556,558,559,560 DIMENSIONS

YOUR CONNECTION TO QUALITY & SERVICE

Contact Code 559

|   | ACAD REFERENCE NO. 845-ENG-MASTER |                  |  |
|---|-----------------------------------|------------------|--|
|   | DRAWN: R.STA.MONICA               | DATE:MAY.16/2017 |  |
|   | CHECKED:                          | DATE:            |  |
|   | SCALE: 1:1                        | SHEET 2 OF 2     |  |
| D | DRAWING NUMBER                    | ISSUE            |  |

Contact Code 560