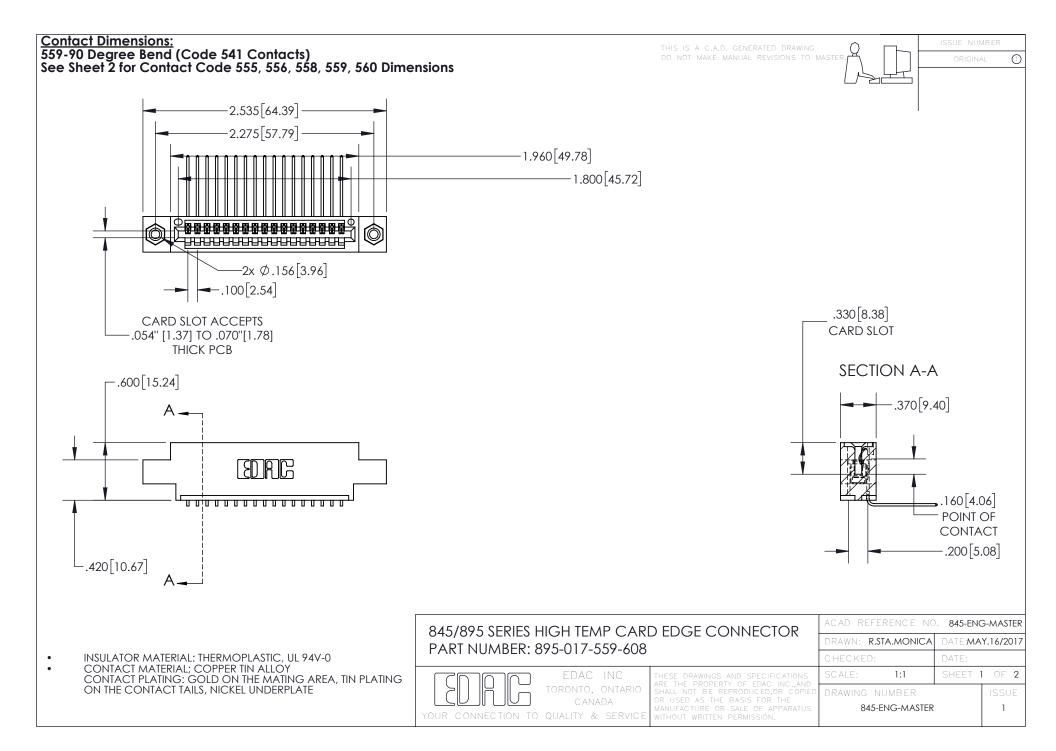

## 845/895 SERIES HIGH TEMP CARD EDGE CONNECTOR CONTACT CODE 555,556,558,559,560 DIMENSIONS

YOUR CONNECTION TO QUALITY & SERVICE

Contact Code 559

|   | ACAD REFERENCE NO. 845-ENG-MASTER |                  |  |
|---|-----------------------------------|------------------|--|
|   | DRAWN: R.STA.MONICA               | DATE:MAY.16/2017 |  |
|   | CHECKED:                          | DATE:            |  |
|   | SCALE: 1:1                        | SHEET 2 OF 2     |  |
| D | DRAWING NUMBER                    | ISSUE            |  |