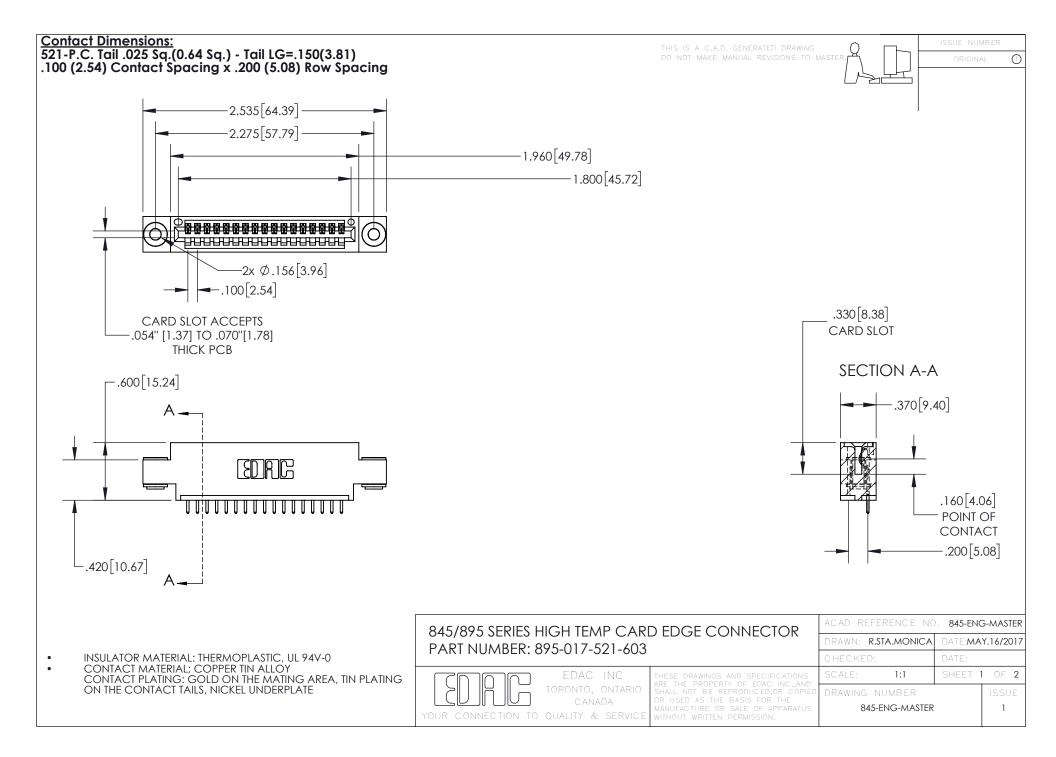

## 845/895 SERIES HIGH TEMP CARD EDGE CONNECTOR CONTACT CODE 555,556,558,559,560 DIMENSIONS

YOUR CONNECTION TO QUALITY & SERVICE

Contact Code 559

|   | ACAD REFERENCE NO. 845-ENG-MASTER |                  |  |
|---|-----------------------------------|------------------|--|
|   | DRAWN: R.STA.MONICA               | DATE:MAY.16/2017 |  |
|   | CHECKED:                          | DATE:            |  |
|   | SCALE: 1:1                        | SHEET 2 OF 2     |  |
| D | DRAWING NUMBER                    | ISSUE            |  |