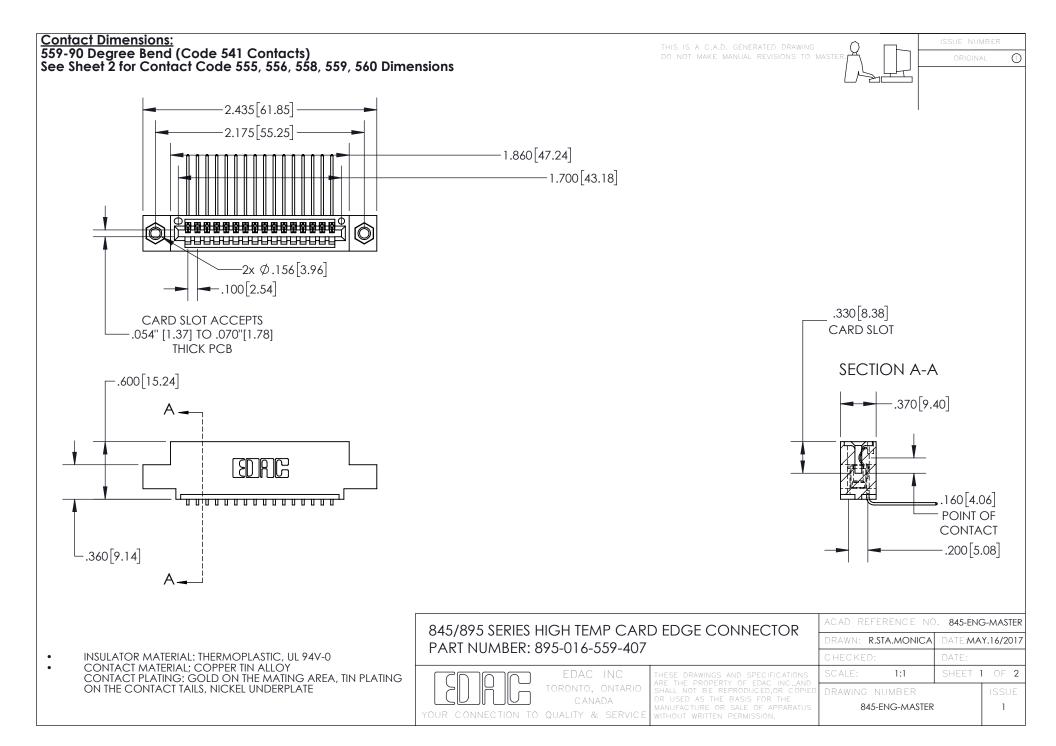

INSULATOR MATERIAL: THERMOPLASTIC POLYESTER, UL 94V-0 DAP MATERIAL AVAILABLE UPON REQUEST

**Contact Code 558** 

CONTACT MATERIAL; COPPER ALLOY CONTACT PLATING: GOLD ON THE MATING AREA, TIN PLATING ON THE CONTACT TAILS, NICKEL UNDERPLATE

## 845/895 SERIES HIGH TEMP CARD EDGE CONNECTOR CONTACT CODE 555,556,558,559,560 DIMENSIONS

YOUR CONNECTION TO QUALITY & SERVICE

Contact Code 559

|   | ACAD REFERENCE NO. 845-ENG-MASTER |                  |  |
|---|-----------------------------------|------------------|--|
|   | DRAWN: R.STA.MONICA               | DATE:MAY.16/2017 |  |
|   | CHECKED:                          | DATE:            |  |
|   | SCALE: 1:1                        | SHEET 2 OF 2     |  |
| D | DRAWING NUMBER                    | ISSUE            |  |

Contact Code 560