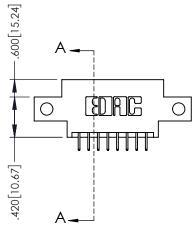

.330[8.38] CARD SLOT

**SECTION A-A** 

—.370<sup>[9.40]</sup>

.160[4.06] POINT OF CONTACT

1

| .20                                          | 0[5.08] |
|----------------------------------------------|---------|
| 845/895 SERIES HIGH TEMP CARD EDGE CONNECTOR | ACAD    |
| PART NUMBER: 895-016-525-812                 | DRAWI   |
| 1 AKT NOMBER: 075-010-325-012                | CHEC    |