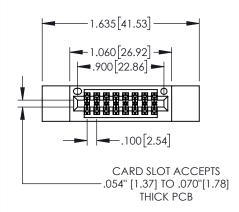

Contact Dimensions: 525-P.C. Tail .018 Sq.(0.46 Sq.) - Tail LG=.150(3.81) .100 (2.54) Contact Spacing x .200 (5.08) Row Spacing

- INSULATOR MATERIAL: THERMOPLASTIC, UL 94V-0
- CONTACT MATERIAL; COPPER TIN ALLOY
  CONTACT PLATING: GOLD ON THE MATING AREA, TIN PLATING
  ON THE CONTACT TAILS, NICKEL UNDERPLATE

.330[8.38] CARD SLOT

**SECTION A-A** 

—.370<sup>[9.40]</sup>

.160[4.06] POINT OF CONTACT

1

| .20                                          | 0[5.08] |
|----------------------------------------------|---------|
| 845/895 SERIES HIGH TEMP CARD EDGE CONNECTOR | ACAD    |
| PART NUMBER: 895-016-525-812                 | DRAWI   |
| 1 AKT NOMBER: 075-010-325-012                | CHEC    |