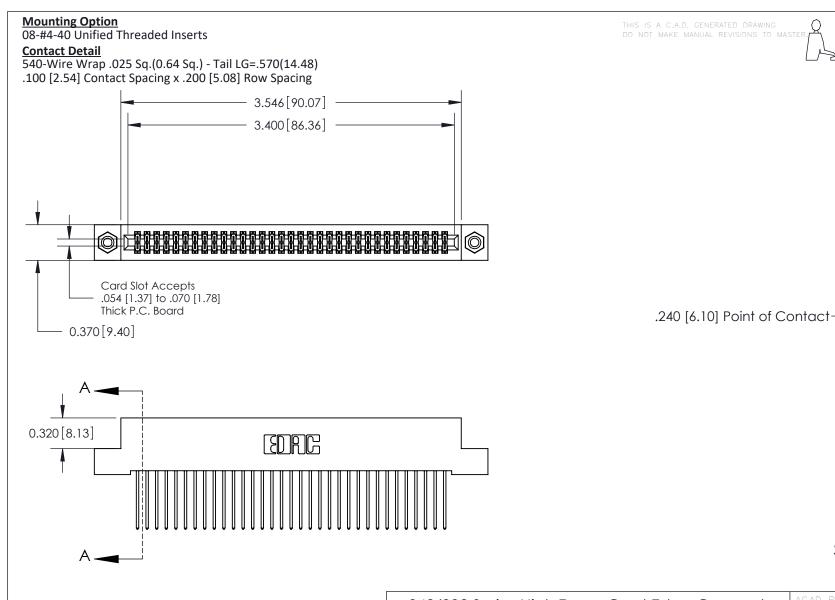

THIS IS A C.A.D. GENERATED DRAWING DO NOT MAKE MANUAL REVISIONS TO MASTER

ISSUE NUMBER

ORIGINAL

1

| 842/892 Series High Temp Card Edge Co<br>Mounting Options  | DRAWN: J.LEE DATE: OCT. 06/09  CHECKED: DATE: |
|------------------------------------------------------------|-----------------------------------------------|
| EDAC INC THESE DRAWINGS AND S ARE THE PROPERTY OF          |                                               |
|                                                            | DUCED,OR COPIED DRAWING NUMBER ISSUE          |
| YOUR CONNECTION TO QUALITY & SERVICE WITHOUT WRITTEN PERMI |                                               |