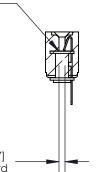

## **Mounting Option**

.116 (2.95) I.D. Floating Eyelets

## **Contact Detail**

Wire Hole .087x.013(2.21x0.33) - Tail LG=.282(7.16) .156 [3.96] Contact Spacing x .200 [5.08] Row Spacing







**SECTION A-A** 

.095 [2.41] Point of Contact (Measured from bottom of Card Slot)



Card Slot Accepts .054 [1.37] to .070 [1.78] Thick P.C. Board

**See Accompanying Page for:** 

**Contact Bend Details** 

807/857 Series High Temp Card Edge Connector Part Number: 857-013-405-103

YOUR CONNECTION TO QUALITY & SERVICE

| ACAD REFERENCE NO | 0. 807 ENG MASTER |
|-------------------|-------------------|
| DRAWN: J.LEE      | DATE: AUG. 11/09  |
| CHECKED:          | DATE:             |
| SCALE: NTS        | SHEET 1 OF 2      |
| DRAWING NUMBER    | ISSUE             |

807 Assembly