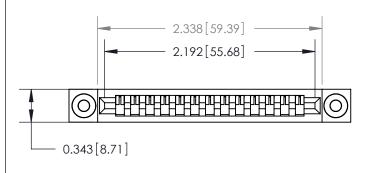

Card Slot Accepts .054 [1.37] to .070 [1.78] Thick P.C. Board

**See Accompanying Page for:** 

**Contact Bend Details** 

807/857 Series High Temp Card Edge Connector Part Number: 857-013-405-103

YOUR CONNECTION TO QUALITY & SERVICE