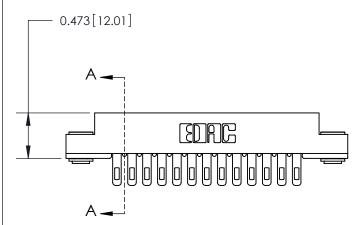

## **Contact Detail**

Wire Hole .087x.013(2.21x0.33) - Tail LG=.282(7.16) .156 [3.96] Contact Spacing x .200 [5.08] Row Spacing

**SECTION A-A** 

.095 [2.41] Point of Contact (Measured from bottom of Card Slot)