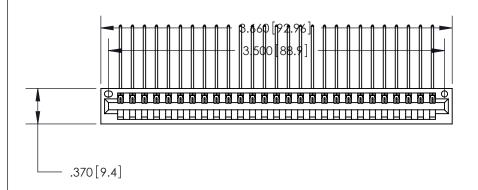

<u>Contact Dimensions:</u>
559-90 Degree Bend (Code 541 Contacts)
See Sheet 2 for Contact Code 555, 556, 558, 559, 560 Dimensions

THIS IS A C.A.D. GENERATED DRAWING DO NOT MAKE MANUAL REVISIONS TO MASTER.

Card Slot Accepts .054 [1.37] to .070 [1.78] Thick P.C. Board

.330[8.38] Card Slot -.160 [4.07] Point of Contact —

ISSUE NUMBER ORIGINAL 1

846/896 SERIES HIGH TEMP CARD EDGE CONNECTOR PART NUMBER: 846-027-559-101