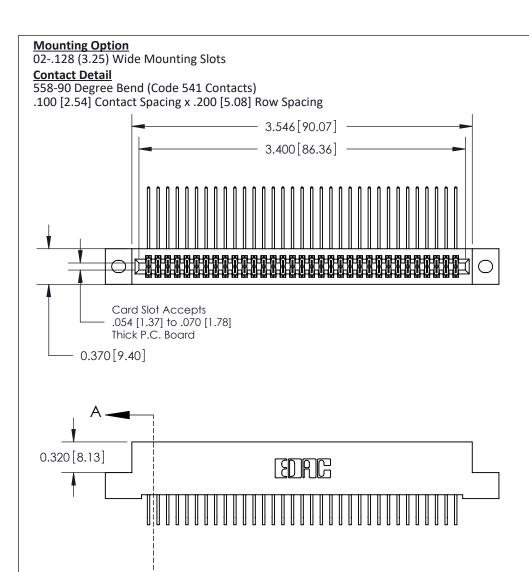

THIS IS A C.A.D. GENERATED DRAWING DO NOT MAKE MANUAL REVISIONS TO MASTER

ISSUE NUMBER

ORIGINAL

1

| 842/892 Series High Temp Card Edge Co<br>Mounting Options  | DRAWN: J.LEE DATE: OCT. 06/09  CHECKED: DATE: |
|------------------------------------------------------------|-----------------------------------------------|
| EDAC INC THESE DRAWINGS AND S ARE THE PROPERTY OF          |                                               |
|                                                            | DUCED,OR COPIED DRAWING NUMBER ISSUE          |
| YOUR CONNECTION TO QUALITY & SERVICE WITHOUT WRITTEN PERMI |                                               |