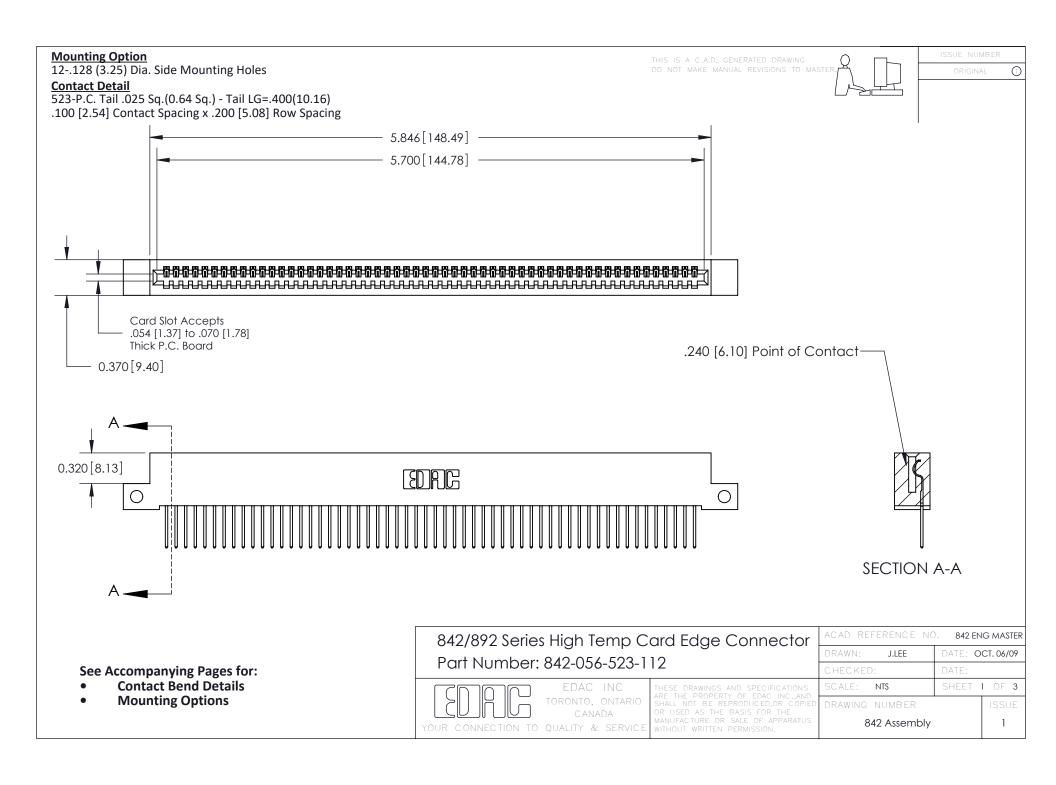

THIS IS A C.A.D. GENERATED DRAWING DO NOT MAKE MANUAL REVISIONS TO MASTER

ORIGINAL (1)



| 842/892 Series High Temp Card Edge Connector<br>Contact Bend Detail |                                                                                                 | ACAD REFERENCE NO. 842 ENG MASTER |             |                  |        |
|---------------------------------------------------------------------|-------------------------------------------------------------------------------------------------|-----------------------------------|-------------|------------------|--------|
|                                                                     |                                                                                                 | DRAWN:                            | J.LEE