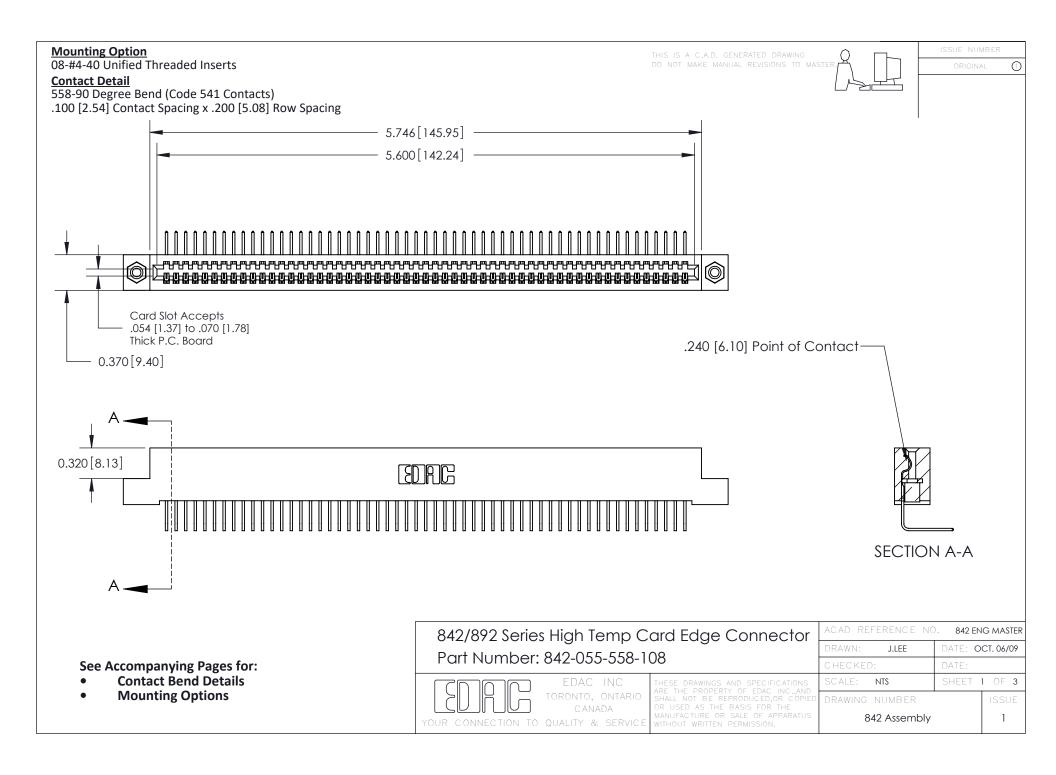

THIS IS A C.A.D. GENERATED DRAWING DO NOT MAKE MANUAL REVISIONS TO MASTER

ORIGINAL (1)



| 842/892 Series High Temp Card Edge Connector<br>Contact Bend Detail |                                                                                                 | ACAD REFERENCE NO. 842 ENG MASTER |             |                  |        |
|---------------------------------------------------------------------|-------------------------------------------------------------------------------------------------|-----------------------------------|-------------|------------------|--------|
|                                                                     |                                                                                                 | DRAWN:                            | J.LEE