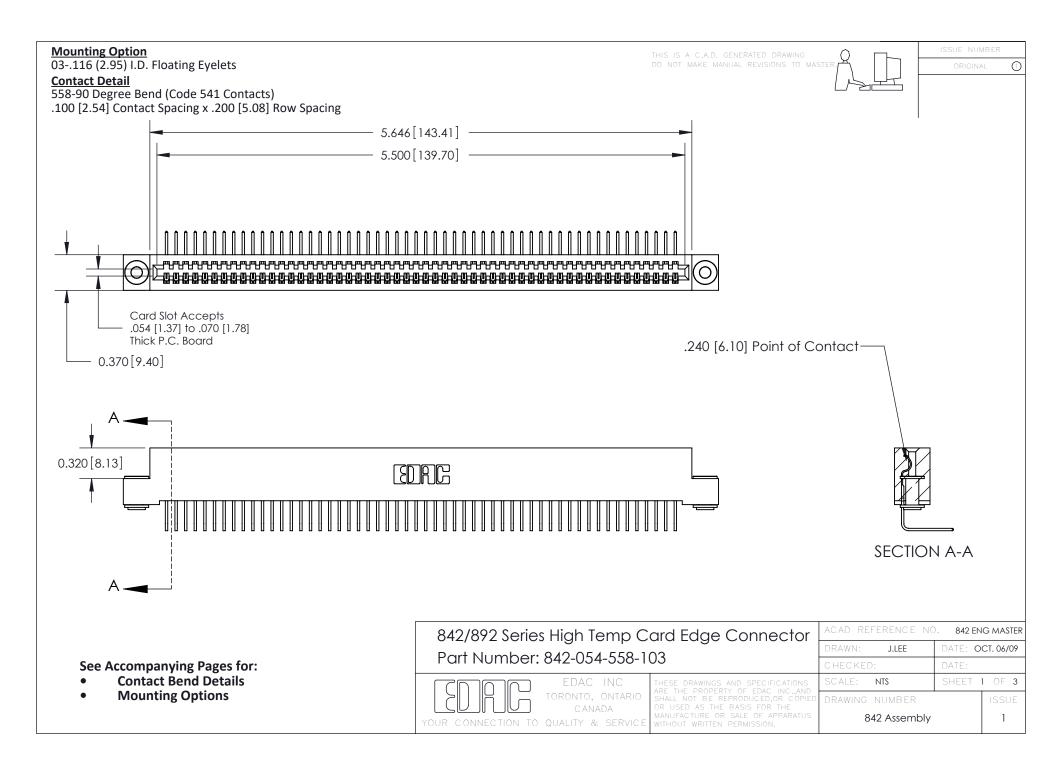

THIS IS A C.A.D. GENERATED DRAWING DO NOT MAKE MANUAL REVISIONS TO MASTER

ORIGINAL (1)



| 842/892 Series High Temp Card Edge Connector<br>Contact Bend Detail |                                                                                                  | ACAD REFERENCE NO. 842 ENG MASTER |             |                  |        |
|---------------------------------------------------------------------|--------------------------------------------------------------------------------------------------|-----------------------------------|-------------|------------------|--------|
|                                                                     |                                                                                                  | DRAWN:                            | J.