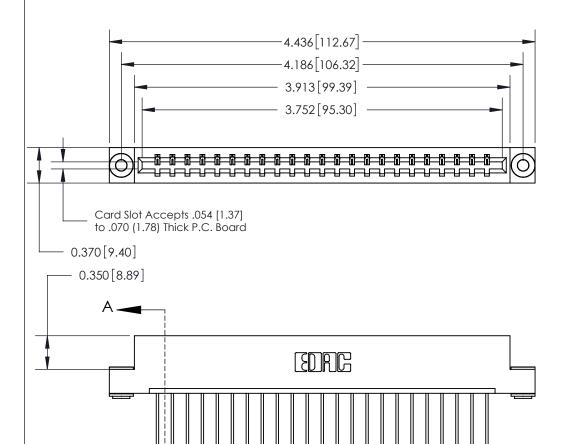

## See Accompanying Page for:

- **Bend Detail**
- **Mounting Options**

833 Series High Temp Card Edge Connector Part Number: 833-023-540-103

**EDAC INC** TORONTO, ONTARIO CANADA

THESE DRAWINGS AND SPECIFICATIONS ARE THE PROPERTY OF EDAC INC.,AND SHALL NOT BE REPRODUCED, OR COPIED OR USED AS THE BASIS FOR THE MANUFACTURE OR SALE OF APPARATUS WITHOUT WRITTEN PERMISSION.

| ACAD REFERENCE NO. | 833 ENG MASTER   |  |  |
|--------------------|------------------|--|--|
| DRAWN: J.LEE       | DATE: OCT. 14/09 |  |  |
| CHECKED:           | DATE:            |  |  |
| SCALE: NTS         | SHEET 1 OF 3     |  |  |
| DRAWING NUMBER     | ISSUE            |  |  |