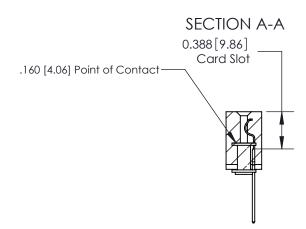

## See Accompanying Page for:

- **Bend Detail**
- **Mounting Options**

833 Series High Temp Card Edge Connector Part Number: 833-023-540-103

**EDAC INC** TORONTO, ONTARIO CANADA

THESE DRAWINGS AND SPECIFICATIONS ARE THE PROPERTY OF EDAC INC.,AND SHALL NOT BE REPRODUCED, OR COPIED OR USED AS THE BASIS FOR THE MANUFACTURE OR SALE OF APPARATUS WITHOUT WRITTEN PERMISSION.

| ACAD REFERENCE NO. | 833 ENG MASTER   |  |  |
|--------------------|------------------|--|--|
| DRAWN: J.LEE       | DATE: OCT. 14/09 |  |  |
| CHECKED:           | DATE:            |  |  |
| SCALE: NTS         | SHEET 1 OF 3     |  |  |
| DRAWING NUMBER     | ISSUE            |  |  |