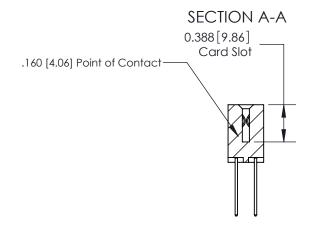

ISSUE NUMBER

ORIGINAL

**See Accompanying Page for:** 

- **Bend Detail**
- **Mounting Options**

833 Series High Temp Card Edge Connector Part Number: 833-016-540-201

**EDAC INC** TORONTO, ONTARIO CANADA

THESE DRAWINGS AND SPECIFICATIONS ARE THE PROPERTY OF EDAC INC.,AND SHALL NOT BE REPRODUCED, OR COPIED OR USED AS THE BASIS FOR THE MANUFACTURE OR SALE OF APPARATUS WITHOUT WRITTEN PERMISSION.