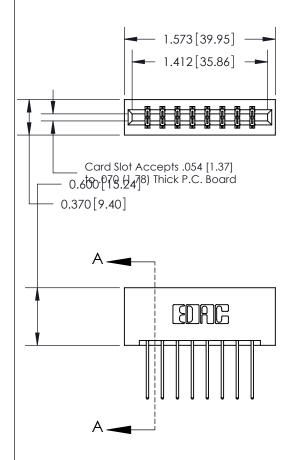

## **Contact Detail**

540-Wire Wrap .025 Sq.(0.64 Sq.) - Tail LG=.560(14.22) .156 [3.96] Contact Spacing x .200 [5.08] Row Spacing

THIS IS A C.A.D. GENERATED DRAWING DO NOT MAKE MANUAL REVISIONS TO MASTER.

ISSUE NUMBER

ORIGINAL

**See Accompanying Page for:** 

- **Bend Detail**
- **Mounting Options**

833 Series High Temp Card Edge Connector Part Number: 833-016-540-201

**EDAC INC** TORONTO, ONTARIO CANADA

THESE DRAWINGS AND SPECIFICATIONS ARE THE PROPERTY OF EDAC INC.,AND SHALL NOT BE REPRODUCED, OR COPIED OR USED AS THE BASIS FOR THE MANUFACTURE OR SALE OF APPARATUS WITHOUT WRITTEN PERMISSION.