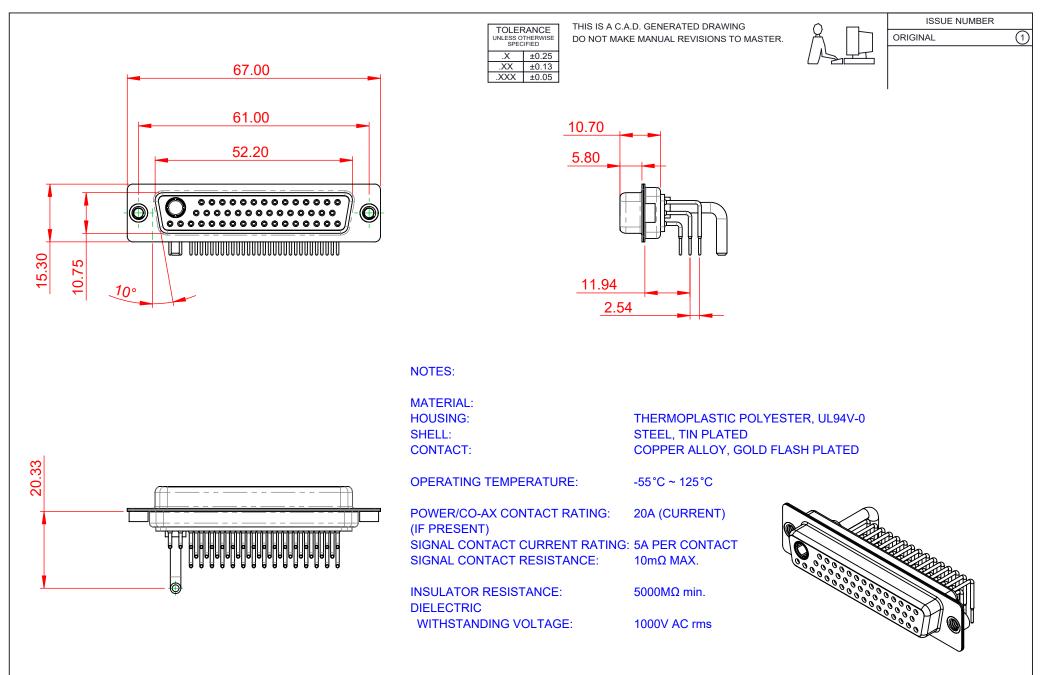

|                                      | COMBINATION D-SUB                                                                                                                                                                                              |                                 | SW REFERENCE NO.: 630 COMBO ASSEMBLY |       |  |
|--------------------------------------|----------------------------------------------------------------------------------------------------------------------------------------------------------------------------------------------------------------|---------------------------------|--------------------------------------|-------|--|
| COMBINATION                          |                                                                                                                                                                                                                |                                 | DATE: JAN. 01/20                     | 19    |  |
|                                      |                                                                                                                                                                                                                |                                 | DATE:                                |       |  |
| EDAC INC                             | THESE DRAWINGS AND SPECIFICATIONS<br>ARE THE PROPERTY OF EDAC INC.,AND<br>SHALL NOT BE REPRODUCED,OR COPIED<br>OR USED AS THE BASIS FOR THE<br>MANUFACTURE OR SALE OF APPARATUS<br>WITHOUT WRITTEN PERMISSION. | SCALE: (IN C.A.D. 1:1)          | SHEET 1 OF                           | 2     |  |
| TORONTO, ONTARIO<br>CANADA           |                                                                                                                                                                                                                | DRAWING NUMBER: 630-47W1250-2TA |                                      | ISSUE |  |
| YOUR CONNECTION TO QUALITY & SERVICE |                                                                                                                                                                                                                | PART NUMBER: 630-47W            | 1250-2TA                             | 1     |  |