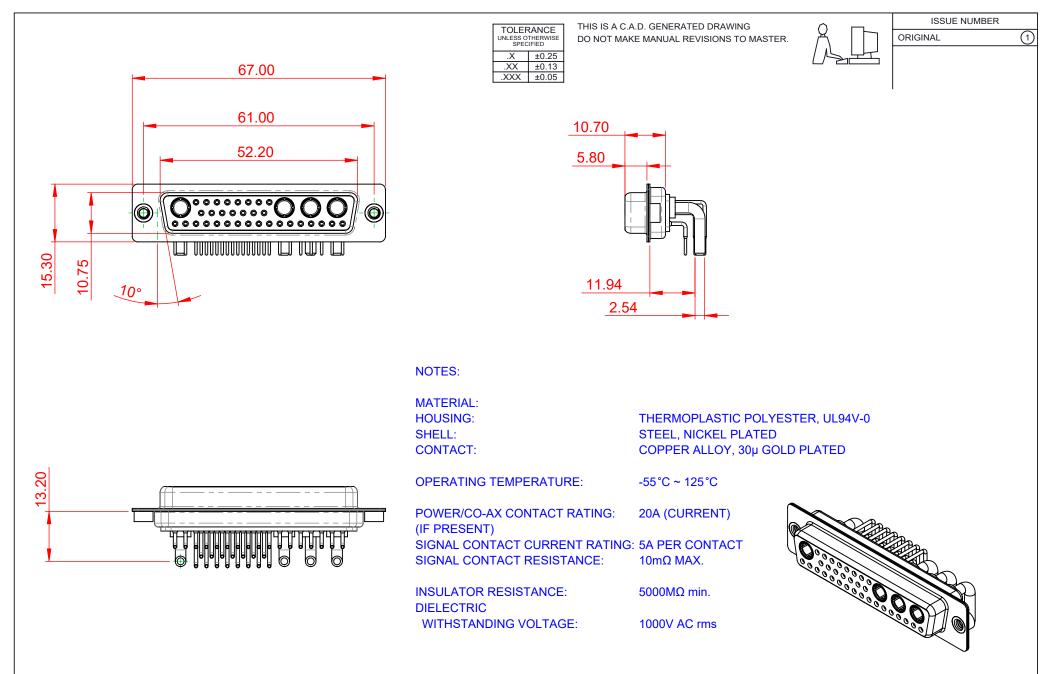

|                    |                            |                                                                                                                                                                                                                                                                                                                           | SW REFERENCE NO              | .: 630 C   | OMBO ASS |                   |       |    |
|--------------------|----------------------------|---------------------------------------------------------------------------------------------------------------------------------------------------------------------------------------------------------------------------------------------------------------------------------------------------------------------------|------------------------------|------------|----------|-------------------|-------|----|
|                    | COMBINATION D-SUB          |                                                                                                                                                                                                                                                                                                                           |                              | DRAWN: C.B |          | DATE: JAN. 01/201 |       | 19 |
|                    |                            |                                                                                                                                                                                                                                                                                                                           |                              | CHECKED:   |          | DATE:             |       |    |
|                    | EDAC INC                   | THESE DRAWINGS AND SPECIFICATIONS<br>ARE THE PROPERTY OF EDAC INC.,AND<br>SHALL NOT BE REPRODUCED, OR COPIED<br>OR USED AS THE BASIS FOR THE<br>MANUFACTURE OR SALE OF APPARATUS SCALE: (IN C.A.D. 1:1) SHEET 1 OF 2   DRAWING NUMBER: 630-36W4640-2N2 ISSUE   WITHOUT WRITTEN PERMISSION. PART NUMBER: 630-36W4640-2N2 1 |                              |            |          |                   |       |    |
|                    | TORONTO, ONTARIO<br>CANADA |                                                                                                                                                                                                                                                                                                                           | DRAWING NUMBER:              | 4640-2N2   |          |                   | ISSUE |    |
| YOUR CONNECTION TO | QUALITY & SERVICE          |                                                                                                                                                                                                                                                                                                                           | PART NUMBER: 630-36W4640-2N2 |            |          |                   | 1     |    |